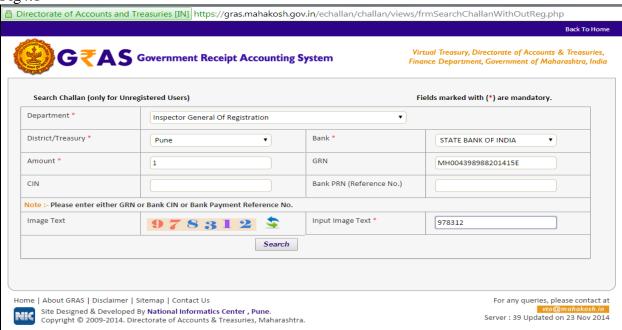

**GRN No:** User must know the GRN *Government* Reference Number (GRN) generated on the Challan to uniquely identify the payment to be made by the user. (18 digit GRN generated is properly noted and saved)

◆ Click on "Search Button" to get the details of challan. User will get screen (fig4.2)