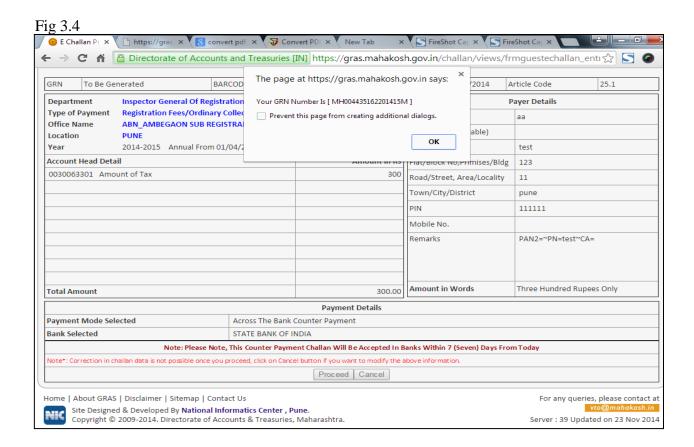

**Fig 3.3** 

7. User selects **Ok** option. The system generates **GRN Number** (Government Reference number). The following screen is displayed (fig 3.4).

Note: Government Reference Number (GRN) is generated on the Challan to uniquely identify the payment to be made by the user. GRN should be quoted for any further enquiry. Therefore, user must ensure that 18 digit GRN generated is properly noted and saved.