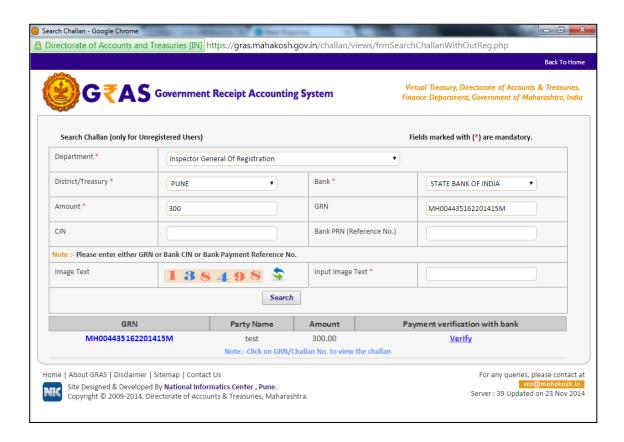

**GRN No:** User must know the GRN *Government* Reference Number (GRN) generated on the Challan to uniquely identify the payment to be made by the user. (18 digit GRN generated is properly noted and saved)

◆ Click on "Search Button" to get the details of challan. User will get screen (fig4.2)