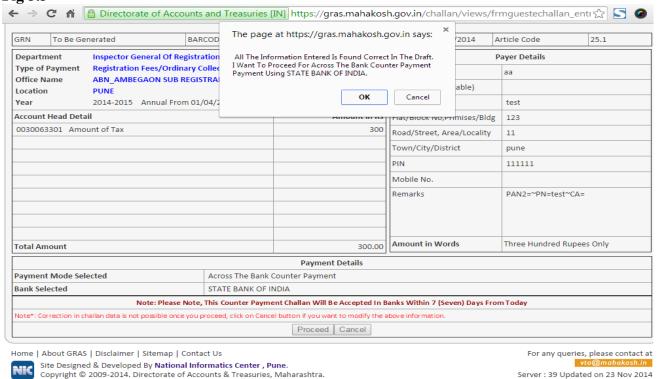

Fig 3.2

Back To Home

Virtual Treasury, Directorate of Accounts & Treasuries,
Finance Department, Government of Maharashtra, India

|                  |                  |                                  |                 |             |                                    |       |              |                        |               | Make Payment Logout |
|------------------|------------------|----------------------------------|-----------------|-------------|------------------------------------|-------|--------------|------------------------|---------------|---------------------|
|                  |                  |                                  |                 |             | DRAFT CHALLAN<br>MTR FORM NUMBER - |       |              |                        |               |                     |
| GRN              | To Be Ger        | nerated                          | BARCODE         | To E        | Be Generated                       |       | Date         | 12/12/2014             | Article Code  | 25.1                |
| Departm          | nent             | Inspector General Of Re          | gistration      |             |                                    |       |              |                        | Payer Details |                     |
|                  | Payment          | Registration Fees/Ordin          | •               | s IGR       |                                    |       | Tax-Id       |                        | aa            |                     |
| Office No        |                  | ABN_AMBEGAON SUB                 | REGISTRAR       |             |                                    |       | PAN No (     | f Applicable)          |               |                     |
| Location<br>Year | ı                | PUNE<br>2014-2015 Annual Fro     | m 01/04/2014    | To 31/03    | /2015                              |       | Full Name    |                        | test          |                     |
|                  | Head Deta        |                                  |                 | 10 01/00/   | Amount ir                          | Rs    |              | ·<br>« No,Primises/Blo |               |                     |
|                  | 3301 Amoi        |                                  |                 |             |                                    | 300   |              | eet, Area/Locality     |               |                     |
|                  |                  |                                  |                 |             |                                    |       |              |                        |               |                     |
|                  |                  |                                  |                 |             |                                    |       | Town/Cit     | y/District             | pune          |                     |
|                  |                  |                                  |                 |             |                                    |       | PIN          |                        | 111111        |                     |
|                  |                  |                                  |                 |             |                                    |       | Mobile N     | 0.                     |               |                     |
|                  |                  |                                  |                 |             |                                    |       | Remarks      |                        | PAN2=~PN=     | test~CA=            |
|                  |                  |                                  |                 |             |                                    |       |              |                        |               |                     |
|                  |                  |                                  |                 |             |                                    |       |              |                        |               |                     |
| T 1 14           |                  |                                  |                 |             | 200                                |       | Amount i     | n Words                | Three Hundre  | ed Rupees Only      |
| Total Am         | lount            |                                  |                 |             | 300                                | .00   |              |                        |               |                     |
|                  |                  |                                  |                 |             | Payment Details                    |       |              |                        |               |                     |
|                  | Mode Sele        | ected                            |                 |             | Counter Payment                    |       |              |                        |               |                     |
| Bank Sel         | ected            |                                  |                 | BANK OF II  |                                    |       | L. Market I  | 7/0 10 -               | - 1           |                     |
| Notati Car       | reaction is also |                                  |                 |             | ent Challan Will Be Accepted       |       |              |                        | rom Today     |                     |
| Note*: Cor       | rrection in ch   | ialian data is not possible once | you proceed, ci | ck on Cance | Proceed Cancel                     | tne a | ibove inform | ation.                 |               |                     |
|                  |                  |                                  |                 |             | Proceed Cancel                     |       |              |                        |               |                     |

Server : 39 Updated on 23 Nov 2014

- 5. Select 'Save Challan' option; user gets the message to continue the process of the payment. User can 'Cancel' option to cancel the form. User gets previous screen to re—enter the challan details i.e.(fig 3.1)
- 6. The message screen is displayed (fig 3.3).