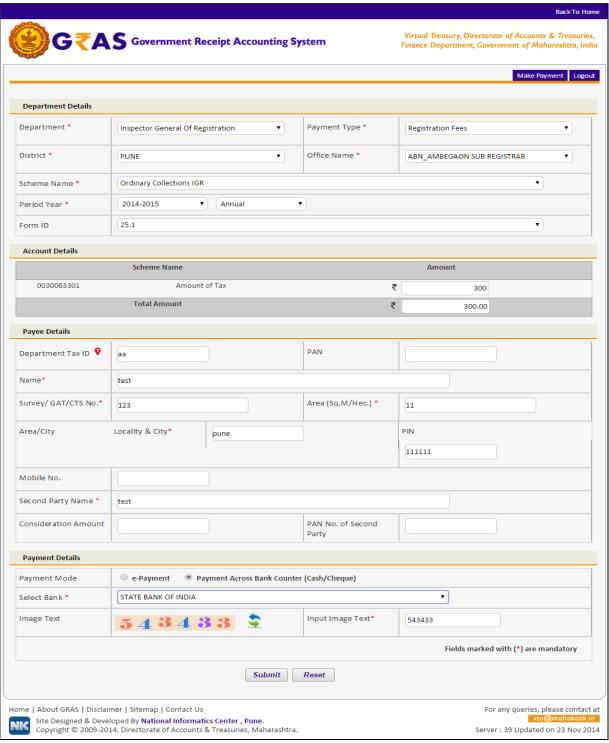

### 3. Payments without Registration (Guest User) Using Payment Across Bank Counter (Cash/Cheque)

Fig 3.1

#### **Challan Details**

**Description:** This is the option for the unregistered user/guest user for the challan payment without Registration facility. All the activities related to **Payment without Registration** are listed below.

#### **Process:**

- 1. Select Payment without registration option from the index menu Categories.
- 2. **Payment without registration** screen is displayed for user interaction (i.e. fig 3.1)
- 3. Select the Payment Mode
  - ♣ Payment Across Bank Counter (Cash/Cheque) It can be used to make payment to the Gove rnment. By providing details on GRAS site and get the print of challan and submit it to bank
- 4. In the left pane user selects the options given below
  - ◆ **Department-** Select **Department** from the dropdown list. On the selection of the Department respective department list is populated.
  - ♣ Payment type Select the Payment Type from the dropdown list. After selecting Department and type of payment, respective Scheme name list is populated.
  - ◆ Scheme name Select Scheme name from the dropdown list. Once the Payment type and scheme name is selected, the objects of taxes under which tax can be collected are displayed.
  - ♣ **District** Select the **District** from the dropdown list where the user wants to make payment.
  - ◆ Office Name Select the 'Office Name' from the dropdown list related to the above selected location.
  - ♣ **Period** (**Year**) Select year, Current Financial year selects by default.

#### 5. User Personal Details-

In the right pane, user enters the personal details given below,

- **◆ Case No.** Case No. of the user.
- ♣ PAN PAN (Permanent account number) of the user issued by Income tax department (if required).
- ♣ Name Full name of the user.
- ♣ Block no./ Premises Contact address of the user.
- **♣ Locality/Road** Locality name and Road name of the address.
- ♣ **Area /City** –City/ Area name of the user.
- ♣ **Pin no.** PIN of the city or Area.
- ♣ Remarks User can enter any remark in the given field as per the requirement.
- 1. Selects **Bank** from the dropdown list.
- 2. Select **Submit** option to submit the challan.
- 3. User can select **Reset** option to re-enter the challan. The new blank challan is displayed.
- 4. On Selection of **Submit** option the draft challan screen is displayed (Fig 3.2).