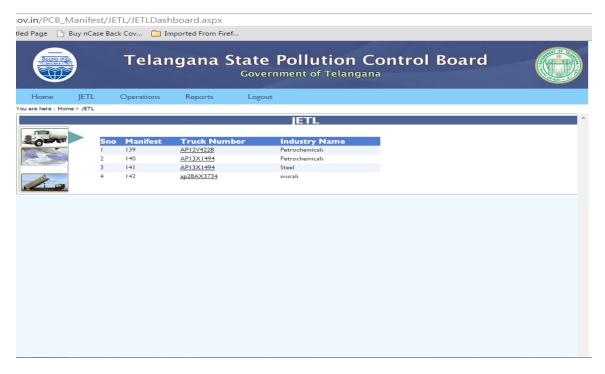

#### **JETL Login:**

- 1. Login with valid credentials.
- 2. Go to "JETL" menu and click on the "Effluent/ Truck Details" link.

- 3. Select Manifest or Truck Number.
- 4. Fill the details for the selected manifest and clicking on the "Submit" button.