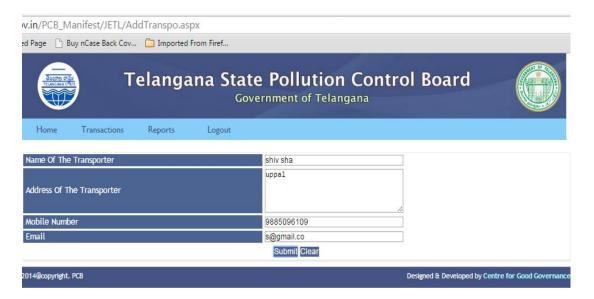

## **Add Transporter:**

- 2. Go to "Transactions" menu and click on the "Add Transporter" link.
- 3. Enter the details and click on the "Submit" Button.

**5** | Page

4. System shows the successful pop up message.