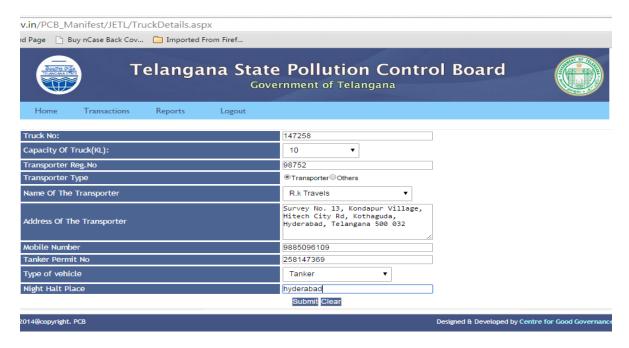

#### **Add Trucks:**

- 5. Go to "Transactions" menu and click on the "Add Trucks" link.
- 6. Enter the details and click on the "Submit" Button.
- 7. System shows the successful pop message.