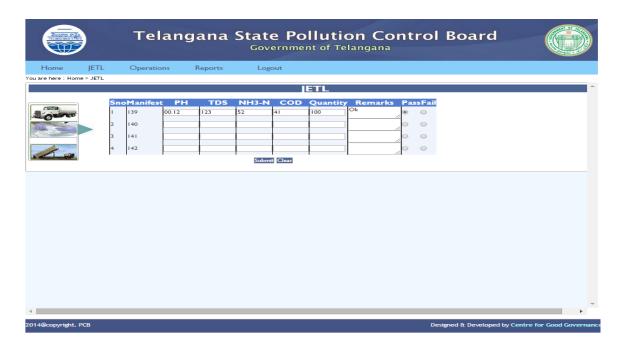

#### **JETL Login:**

- 1. Login with valid credentials.
- 2. Go to "JETL" menu and click on the "Effluent/ Truck Details" link.

- 3. Select Manifest or Truck Number.
- 4. Fill the details for the selected manifest and clicking on the "Submit" button.