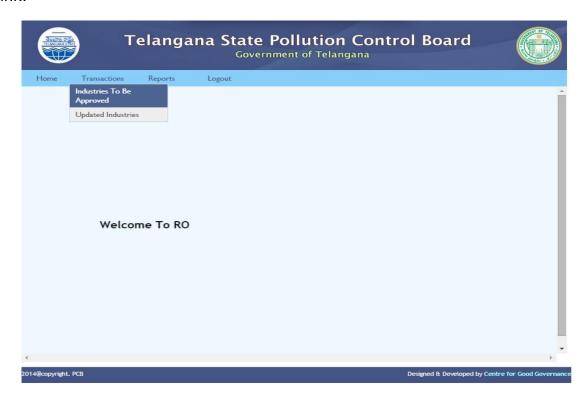

#### RO Login:

Approvals for Industry registration:

- 1. Login in with valid credentials.
- 2. Go to "Transaction" menu and click on the "Industries To Be Approved" link.

- 3. Check Accept or Reject and click on the Submit button.
- 4. System shows the pop up message box with some message.