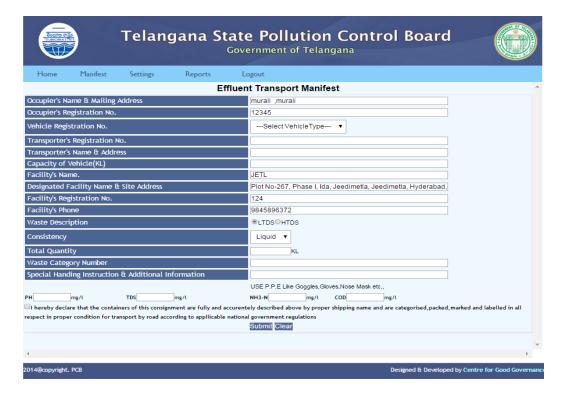

#### **Industry Login:**

1. Login with valid credentials as shown below.

Login ID: same as USER ID

Pass word: 12345 (default).

Change the password after initial login.

2. Goto "Manifest" menu click on the "New Manifest" link.

- 3. Fill the remaining fields with appropriate data and click on the Submit button.
- 4. After clicking on the Submit, take a Print of the manifest.
- 5. Click on the back button after taking the print of manifest.
- 6. Select the Manifest number by checking the Dispatch check box and click on the "**Submit**" button.