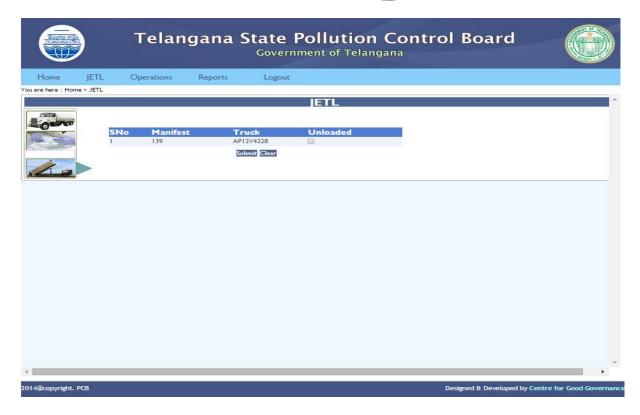

me as USER ID

Pass word: 12345 (default).

Change the password after initial login.





2. Goto "Manifest" menu click on the "New Manifest" link.



- 3. Fill the remaining fields with appropriate data and click on the Submit button.
- 4. After clicking on the Submit, take a Print of the manifest.
- 5. Click on the back button after taking the print of manifest.
- 6. Select the Manifest number by checking the Dispatch check box and click on the "**Submit**" button.



#### **JETL Login:**

- 1. Login with valid credentials.
- 2. Go to "JETL" menu and click on the "Effluent/ Truck Details" link.



- 3. Select Manifest or Truck Number.
- 4. Fill the details for the selected manifest and clicking on the "Submit" button.



5. Check the "Unloaded" check box and clicking on the "Submit".





# **HOD Login:**

1. Login with valid credentials.

## **Add Transporter:**

- 2. Go to "Transactions" menu and click on the "Add Transporter" link.
- 3. Enter the details and click on the "Submit" Button.

**5** | Page





4. System shows the successful pop up message.

#### **Add Trucks:**

- 5. Go to "Transactions" menu and click on the "Add Trucks" link.
- 6. Enter the details and click on the "Submit" Button.
- 7. System shows the successful pop message.