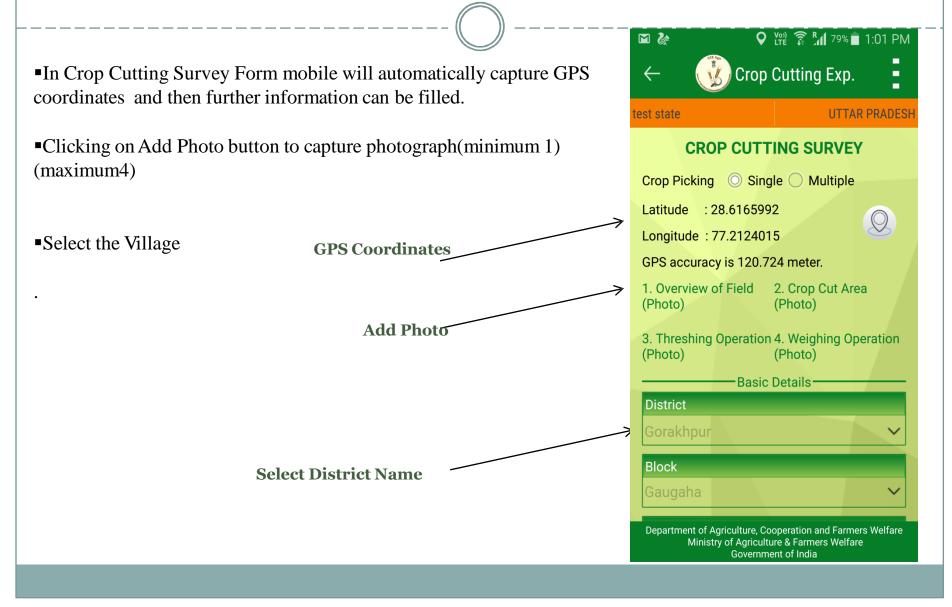

# **Registration in CCE Agri**

Step 1: Select the registration level (State, District, Block) in the registration form.

Step 2: Complete the registration form by filling all the details in the registration form and then click on submit button.