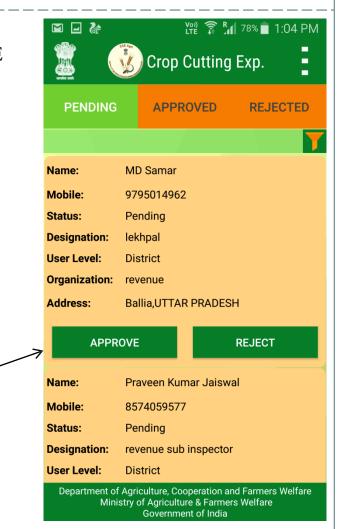

# **User Approval**

•After Registration Approval of User is required to login and enter CCE data.

- Block level user is approved by District/State Level User,
- District User is approved by State Level User,
- State Level User is approved by Central Level User

For Approving user