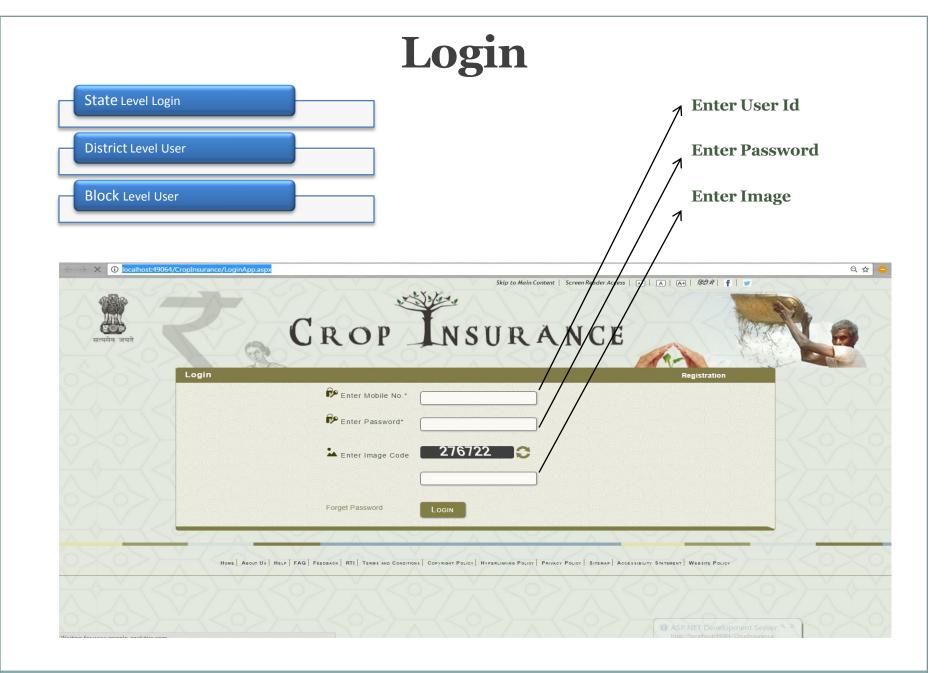

# **Registration in CCE Agri**

Step 1: Select the registration level (State, District, Block) in the registration form.

Step 2: Complete the registration form by filling all the details in the registration form and then click on submit button.

Step 3: One user per State will be authorized by Central level and that State level user will further approve users of District and Block.