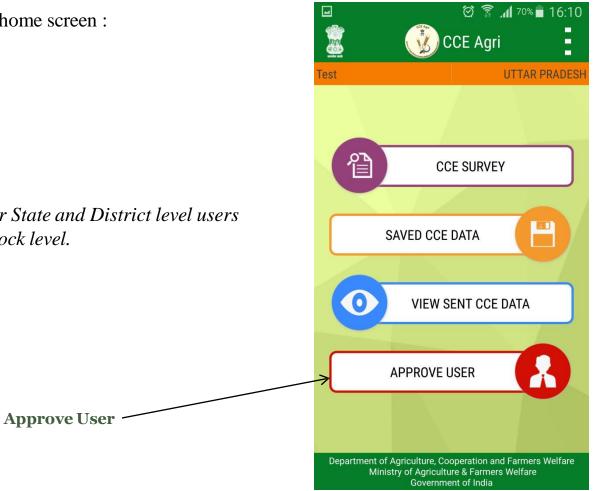

### **Home Screen**

There are 4 Options available on the home screen :

- 1. CCE Survey
- 2. Saved CCE Data
- 3. View Sent CCE Data
- 4. Approve User\*

\*Approve User option is available for State and District level users only who can approve the users of block level.