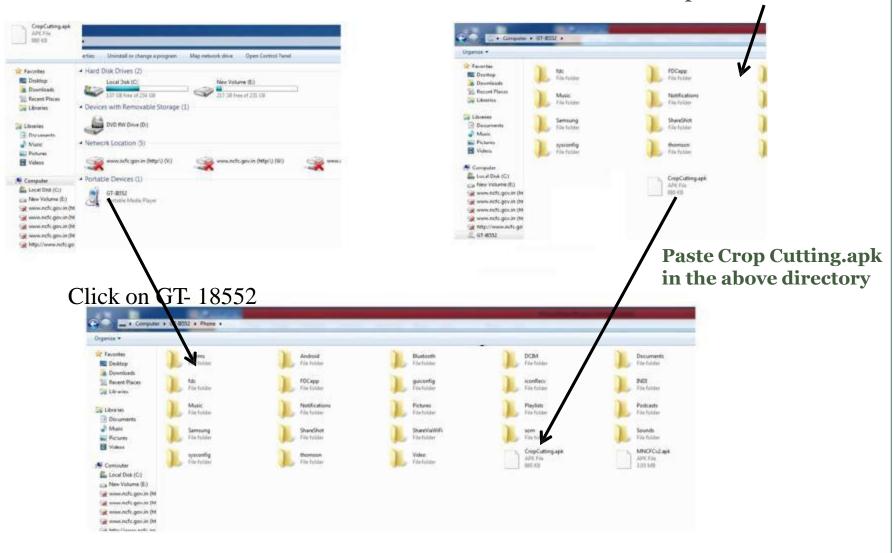

•Copy and Paste CCE Agri.apk from downloads folder to smartphone into the phone memory.

- Go to Settings, Security and allow Unknown sources.
- Click on CCE Agri.apk and app will be installed.

#### Connect the smart phone to the computer through USB cable.

#### **Open download folder**

Mobile Home Screen

Welcome Screen

First Screen