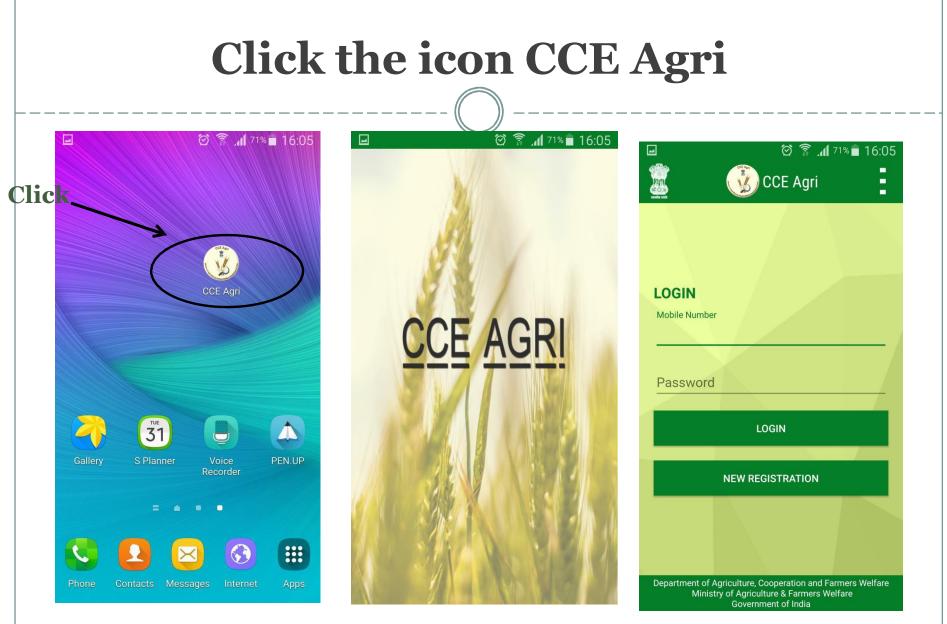

### CCE Agri Android based mobile app for conducting CCEs

### Process of downloading app from Crop Insurance portal (www.agri-insurance.gov.in)

\_\_\_\_\_

•Open Show all downloads on Computer/Laptop

\_\_\_\_\_

• Connect the Smartphone with Computer System/ Laptop using USB cable.

•Copy and Paste CCE Agri.apk from downloads folder to smartphone into the phone memory.

- Go to Settings, Security and allow Unknown sources.
- Click on CCE Agri.apk and app will be installed.

#### Connect the smart phone to the computer through USB cable.

#### **Open download folder**

Mobile Home Screen

Welcome Screen

First Screen