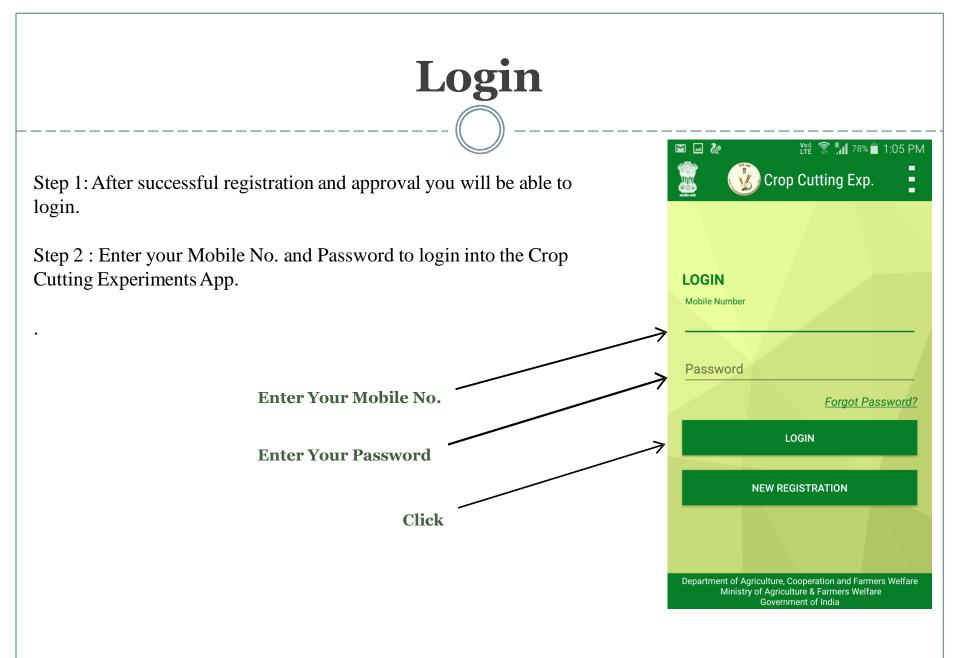

# **Registration in CCE Agri**

Step 1: Select the registration level (State, District, Block) in the registration form.

Step 2: Complete the registration form by filling all the details in the registration form and then click on submit button.

Step 3: One user per State will be authorized by Central level and that State level user will further approve users of District and Block.