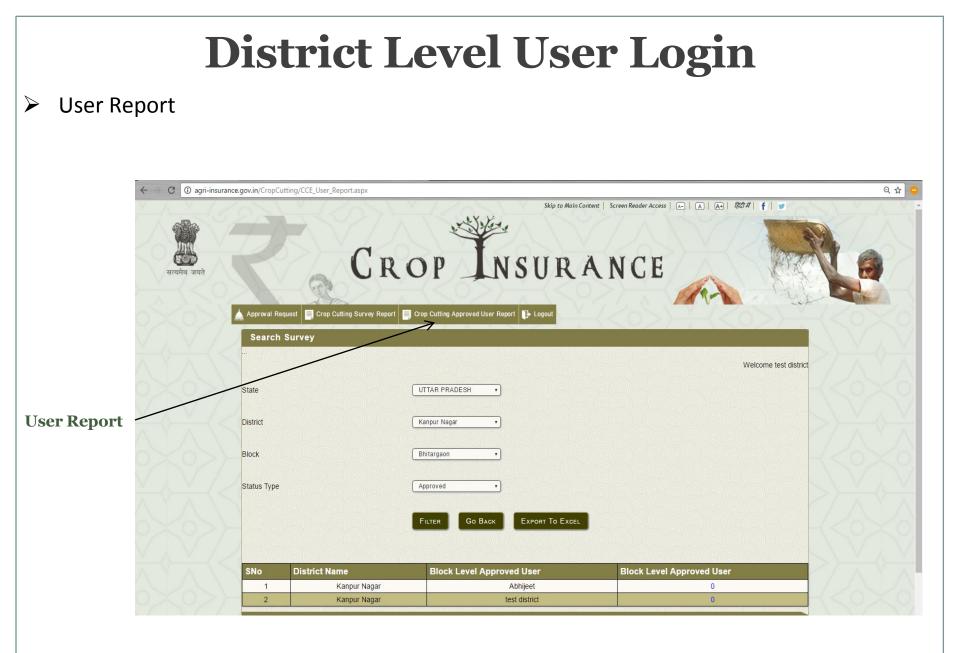

# **District Level User Login**

- 1. District Level User can see various report [Approval Report, Survey Report, User Report].
  - Approval Request

| $\leftarrow$ $\bigcirc$ $\mathbb{C}$ $\bigcirc$ agri-insura | ance.gov.in/CropCutting/ApproveCrop | pCutting.aspx                                                                                                                                                                                                                                                 | ९ 🕁 😑                                 |
|-------------------------------------------------------------|-------------------------------------|---------------------------------------------------------------------------------------------------------------------------------------------------------------------------------------------------------------------------------------------------------------|---------------------------------------|
| V A V /                                                     | ZONY                                | Skip to Main Content   Screen Reader Access   👝   🛕                                                                                                                                                                                                           |                                       |
| सत्यमेव जयते                                                | Z                                   | CROP INSURANCE                                                                                                                                                                                                                                                |                                       |
|                                                             | Approval Request 📃 Crop C           | Cutting Survey Report 📮 Crop Cutting Approved User Report 🕞 Logout                                                                                                                                                                                            | 2055202020                            |
|                                                             | Approval Requests                   |                                                                                                                                                                                                                                                               |                                       |
|                                                             |                                     |                                                                                                                                                                                                                                                               | Welcome test district                 |
|                                                             | State                               | UTTAR PRADESH •                                                                                                                                                                                                                                               |                                       |
| Approval Request -                                          |                                     |                                                                                                                                                                                                                                                               |                                       |
|                                                             | District                            | Kanpur Nagar 🔹                                                                                                                                                                                                                                                |                                       |
|                                                             | Block                               | Select Block                                                                                                                                                                                                                                                  |                                       |
|                                                             |                                     |                                                                                                                                                                                                                                                               | < < < < < < < < < < < < < < < < < < < |
|                                                             |                                     | FILTER                                                                                                                                                                                                                                                        |                                       |
|                                                             | Dandina Dalastad Assessed           |                                                                                                                                                                                                                                                               |                                       |
|                                                             | No record Found!                    |                                                                                                                                                                                                                                                               | $-\langle \circ \times \circ \rangle$ |
|                                                             |                                     |                                                                                                                                                                                                                                                               |                                       |
|                                                             | Henry Langer Hills                  | HELP FAQ FEEDBACK RTI TERMS AND CONDITIONS COPYRIGHT POLICY HYPERLINKING POLICY PRIVACY POLICY STREMAP ACCESSIBILITY STATEMEN                                                                                                                                 |                                       |
|                                                             | HOME   ABOUT OF   F                 | nene i non i rennene i nu i renne ne construint i construint une erinning const i extracti const. Suerra, Modellienta suerren<br>Nene i non i rennene i construint i construint i construint une erinning const i extracti const. Suerra, Modellienta suerren |                                       |