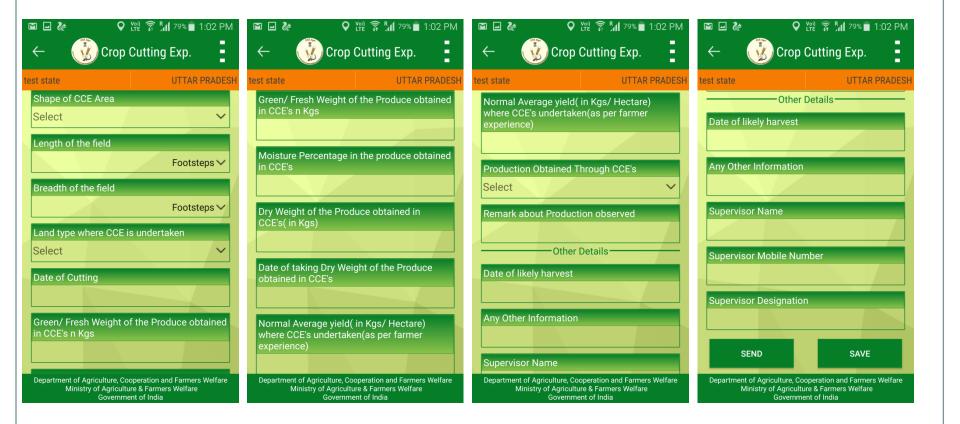

**Crop Cutting Survey Form Screens** 

**Crop Cutting Survey Form Screens** 

•After entering data, there are two options:

•Send: Data can be pushed to sever if internet connection is available.

•Save & Send Later: Data can be saved to the mobile and sent later on as and when internet connection is available.