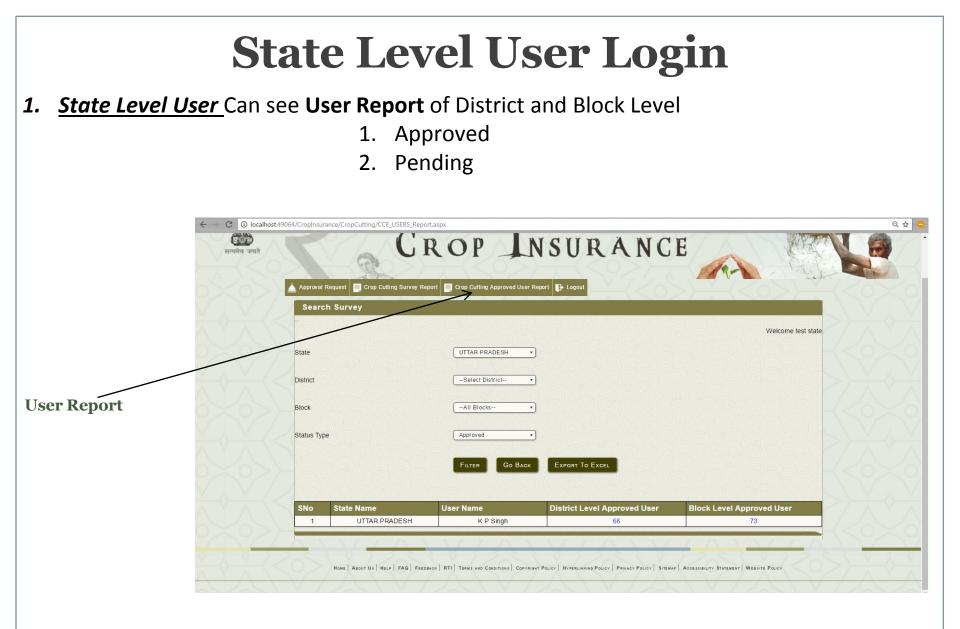

#### 1. State Level User Can see Survey Report

On Clicking the No Of Survey User will Redirected to the screen as shown in next slide.

On Clicking the No Of Survey User following screen shown to the user.

| Appr                           | oval Request 📄 Crop                                                                      | Cutting Survey Repo                | rt 📄 Crop Cutting A                                    | pproved User Report                                                       | Logout                                            |                                       |                                  | the second                    |
|--------------------------------|------------------------------------------------------------------------------------------|------------------------------------|--------------------------------------------------------|---------------------------------------------------------------------------|---------------------------------------------------|---------------------------------------|----------------------------------|-------------------------------|
| Se                             | arch Survey                                                                              |                                    |                                                        |                                                                           |                                                   |                                       |                                  |                               |
| 181                            |                                                                                          |                                    |                                                        |                                                                           |                                                   |                                       |                                  |                               |
| State                          |                                                                                          |                                    | UTTAR PRAL                                             | DESH T                                                                    |                                                   |                                       |                                  |                               |
| Distric                        | t                                                                                        |                                    | Gorakhpur                                              | •                                                                         |                                                   |                                       |                                  |                               |
|                                |                                                                                          |                                    |                                                        |                                                                           |                                                   |                                       |                                  |                               |
| Block                          |                                                                                          |                                    | -Select Bloc                                           | k •                                                                       |                                                   |                                       |                                  |                               |
|                                |                                                                                          |                                    |                                                        |                                                                           |                                                   |                                       |                                  |                               |
| 5/0                            |                                                                                          |                                    |                                                        |                                                                           |                                                   |                                       |                                  |                               |
| Village                        |                                                                                          |                                    | -Select Villa                                          | ige v)                                                                    |                                                   |                                       |                                  |                               |
| Village                        |                                                                                          |                                    | Select Villa<br>Filter                                 |                                                                           | XPORT TO EXCEL                                    |                                       |                                  |                               |
| Village                        |                                                                                          |                                    | Filter                                                 | Go Back E                                                                 |                                                   |                                       |                                  |                               |
| Village                        |                                                                                          |                                    | Filter                                                 |                                                                           |                                                   | ed Records <b>0 Record</b>            | ts Found.                        |                               |
|                                | Annound Community                                                                        |                                    | Filter                                                 | Go Back E                                                                 |                                                   | ed Records 0 Record                   | is Found.                        |                               |
| Pendin                         |                                                                                          | Pending                            | Filter                                                 | Go Back E                                                                 |                                                   | ed Records 0 Record                   | is Found.                        |                               |
| Durdin<br>Acti                 | Ammund Communities                                                                       | Pending<br>District                | Filter                                                 | Go Back E                                                                 |                                                   | ed Records 0 Record                   | ts Found.<br>Crop                | More                          |
| Parentin<br>Acti               | Amount Connect Lite                                                                      |                                    | FILTER<br>Total Pending                                | Go BACK E:                                                                | ound. Total Approv                                |                                       |                                  |                               |
| Dentiin<br>Actii               | Automatic Connect Late                                                                   | District                           | FILTER<br>Total Pending<br>Block                       | Go BACK E:<br>Records 5 Records Fr<br>Village                             | ound. Total Approv                                | User Name                             | Crop                             | Details                       |
| Dendin<br>Acti<br>SN           | Ammund Communitation vation Requests I State UTTAR PRADESH                               | District<br>Gorakhpur              | FILTER<br>Total Pending<br>Block<br>Gaugaha            | Go BACK E:<br>Records 5 Records Fr<br>Village<br>Dumari Manjharia         | ound. Total Approv                                | User Name<br>test state               | Crop<br>Chillies                 | Details<br>Details            |
| Pandie<br>Acti<br>SN<br>1<br>2 | Announced Connect Lite<br>vation Requests I<br>o State<br>UTTAR PRADESH<br>UTTAR PRADESH | District<br>Gorakhpur<br>Gorakhpur | FILTER<br>Total Pending<br>Block<br>Gaugaha<br>Gaugaha | Go BAck E:<br>Records 5 Records Fo<br>Village<br>Dumari Manjharia<br>Bela | ound. Total Approv<br>Survey No<br>FFFFGGG<br>GGG | User Name<br>test state<br>test state | Crop<br>Chillies<br>Barley (Jau) | Details<br>Details<br>Details |

On Clicking Details Link , user redirected to next page as shown in next slide..

On Clicking the **Details Link** following screen will shown to the user.