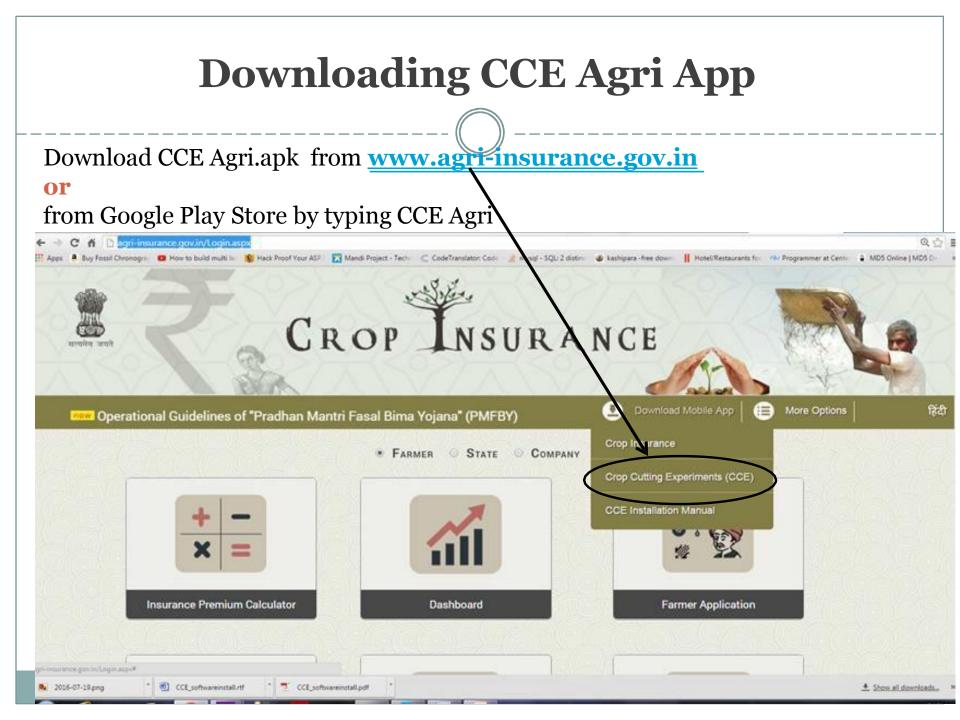

### CCE Agri Android based mobile app for conducting CCEs







### Process of downloading app from Crop Insurance portal (www.agri-insurance.gov.in)

\_\_\_\_\_

•Open Show all downloads on Computer/Laptop

\_\_\_\_\_

• Connect the Smartphone with Computer System/ Laptop using USB cable.

•Copy and Paste CCE Agri.apk from downloads folder to smartphone into the phone memory.

- Go to Settings, Security and allow Unknown sources.
- Click on CCE Agri.apk and app will be installed.

#### Connect the smart phone to the computer through USB cable.



#### **Open download folder**



Mobile Home Screen

Welcome Screen

First Screen

### **USP of CCE App: Offline and Online Mode**

- In rural areas, there will be no or poor internet connection that is why this app has been designed in such a way that data can be collected without internet connection.
-