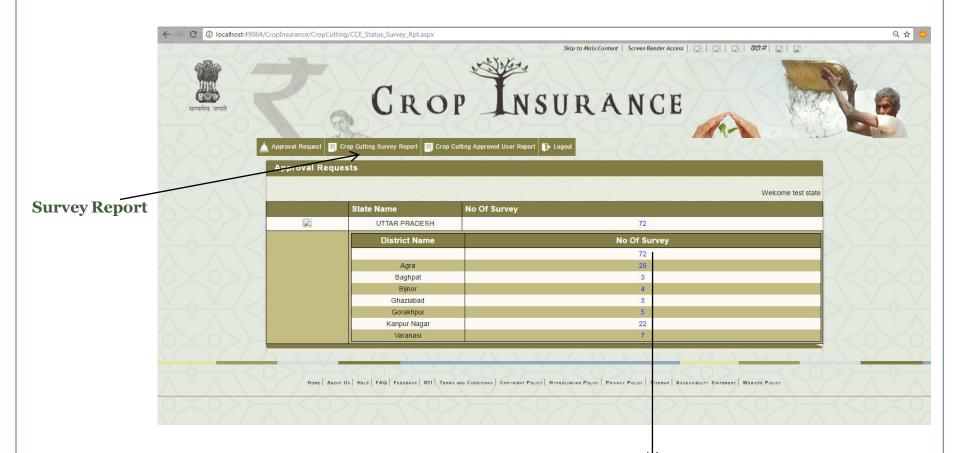

#### 1. State Level User Can see Survey Report

On Clicking the No Of Survey User will Redirected to the screen as shown in next slide.

On Clicking the No Of Survey User following screen shown to the user.

| Appr                           | oval Request 📄 Crop                                                                      | Cutting Survey Repo                | rt 📄 Crop Cutting A                                    | pproved User Report                                                       | Logout                                            |                                       |                                  | the second                    |
|--------------------------------|------------------------------------------------------------------------------------------|------------------------------------|--------------------------------------------------------|---------------------------------------------------------------------------|---------------------------------------------------|---------------------------------------|----------------------------------|-------------------------------|
| Se                             | arch Survey                                                                              |                                    |                                                        |                                                                           |                                                   |                                       |                                  |                               |
| 181                            |                                                                                          |                                    |                                                        |                                                                           |                                                   |                                       |                                  |                               |
| State                          |                                                                                          |                                    | UTTAR PRAL                                             | DESH T                                                                    |                                                   |                                       |                                  |                               |
| Distric                        | t                                                                                        |                                    | Gorakhpur                                              | •                                                                         |                                                   |                                       |                                  |                               |
|                                |                                                                                          |                                    |                                                        |                                                                           |                                                   |                                       |                                  |                               |
| Block                          |                                                                                          |                                    | -Select Bloc                                           | k •                                                                       |                                                   |                                       |                                  |                               |
|                                |                                                                                          |                                    |                                                        |                                                                           |                                                   |                                       |                                  |                               |
| 5/0                            |                                                                                          |                                    |                                                        |                                                                           |                                                   |                                       |                                  |                               |
| Village                        |                                                                                          |                                    | -Select Villa                                          | ige v)                                                                    |                                                   |                                       |                                  |                               |
| Village                        |                                                                                          |                                    | Select Villa<br>Filter                                 |                                                                           | XPORT TO EXCEL                                    |                                       |                                  |                               |
| Village                        |                                                                                          |                                    | Filter                                                 | Go Back E                                                                 |                                                   |                                       |                                  |                               |
| Village                        |                                                                                          |                                    | Filter                                                 |                                                                           |                                                   | ed Records <b>0 Record</b>            | ts Found.                        |                               |
|                                | Annound Community                                                                        |                                    | Filter                                                 | Go Back E                                                                 |                                                   | ed Records 0 Record                   | is Found.                        |                               |
| Pendin                         |                                                                                          | Pending                            | Filter                                                 | Go Back E                                                                 |                                                   | ed Records 0 Record                   | is Found.                        |                               |
| Durdin<br>Acti                 | Ammund Communities                                                                       | Pending<br>District                | Filter                                                 | Go Back E                                                                 |                                                   | ed Records 0 Record                   | ts Found.<br>Crop                | More                          |
| Parentin<br>Acti               | Amount Connect Lite                                                                      |                                    | FILTER<br>Total Pending                                | Go BACK E:                                                                | ound. Total Approv                                |                                       |                                  |                               |
| Dentiin<br>Actii               | Automatic Connect Late                                                                   | District                           | FILTER<br>Total Pending<br>Block                       | Go BACK E:<br>Records 5 Records Fr<br>Village                             | ound. Total Approv                                | User Name                             | Crop                             | Details                       |
| Dendin<br>Acti<br>SN           | Ammund Communitation vation Requests I State UTTAR PRADESH                               | District<br>Gorakhpur              | FILTER<br>Total Pending<br>Block<br>Gaugaha            | Go BACK E:<br>Records 5 Records Fr<br>Village<br>Dumari Manjharia         | ound. Total Approv                                | User Name<br>test state               | Crop<br>Chillies                 | Details<br>Details            |
| Pandie<br>Acti<br>SN<br>1<br>2 | Announced Connect Lite<br>vation Requests I<br>o State<br>UTTAR PRADESH<br>UTTAR PRADESH | District<br>Gorakhpur<br>Gorakhpur | FILTER<br>Total Pending<br>Block<br>Gaugaha<br>Gaugaha | Go BAck E:<br>Records 5 Records Fo<br>Village<br>Dumari Manjharia<br>Bela | ound. Total Approv<br>Survey No<br>FFFFGGG<br>GGG | User Name<br>test state<br>test state | Crop<br>Chillies<br>Barley (Jau) | Details<br>Details<br>Details |