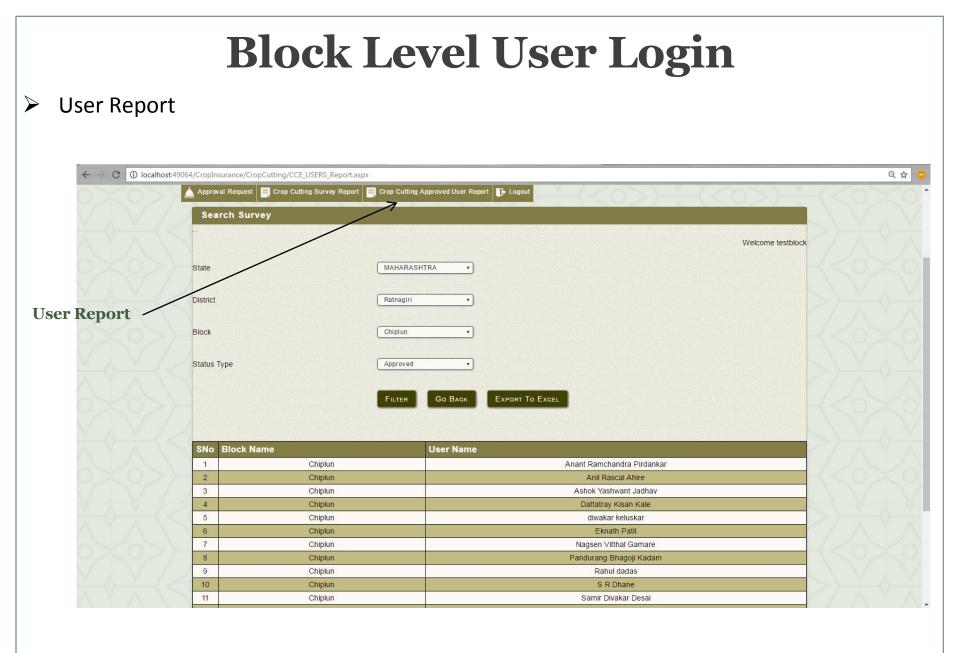

# **Block Level User Login**

Reports that block level User can see are [<u>Approval Report, Survey Report, User Report</u>].
 Approval Report

| ← → C () localhost:4906 | 4/CropInsurance/CropCutting/CCE_Survey_Rpt          | :aspx?RegLevel=Block                                    | ର ମ 🛧 😑       |
|-------------------------|-----------------------------------------------------|---------------------------------------------------------|---------------|
| V A V /2                | ast / Zas                                           | Skip to Main Content   Screen Reader Access   💽   💽   🔅 | Rah #   🔁   🛃 |
| सत्यमेव जयते            |                                                     | ROP INSURANCE                                           |               |
|                         | Approval Request Crop Cutting Survey F              | Report Crop Cutting Approved User Report 🕞 Logout       |               |
|                         | State                                               | (MAHARASHTRA *                                          |               |
| Approval Report         | District                                            | Ratnagiri 🔹                                             |               |
|                         | Block                                               | Ratnagiri                                               |               |
|                         | Village                                             | Select Village                                          |               |
|                         |                                                     | FILTER EXPORT TO EXCEL                                  |               |
|                         |                                                     | Total Pending Records Total Approved Records            |               |
|                         | Sorry. No Record Found Pending Approved Survey List |                                                         |               |
|                         | Activation Requests Pending                         |                                                         | -<0×0         |

# **Block Level User Login**

- 1. Reports that block level can see are [Approval Report, Survey Report, User Report].
- Survey Report

|               | st:49064/CropInsurance/CropCutting/CCE_Survey                                   |                                                                                      | ୧ 🛧 🕻 |
|---------------|---------------------------------------------------------------------------------|--------------------------------------------------------------------------------------|-------|
| सत्यमेव जयते  | Z                                                                               | Skip to Main Content   Screen Reader Access   ]   ]                                  |       |
| Survey Report | Approval Request Crop Cutting Survey                                            | rey Report Crop Cutting Approved User Report                                         |       |
|               | Block                                                                           | Ratnagiri •                                                                          |       |
|               | Village                                                                         | Select Village  FILTER EXPORT TO EXCEL  Total Pending Records Total Approved Records |       |
|               | Sorry. No Record Found Pending Approved Survey List Activation Requests Pending |                                                                                      |       |