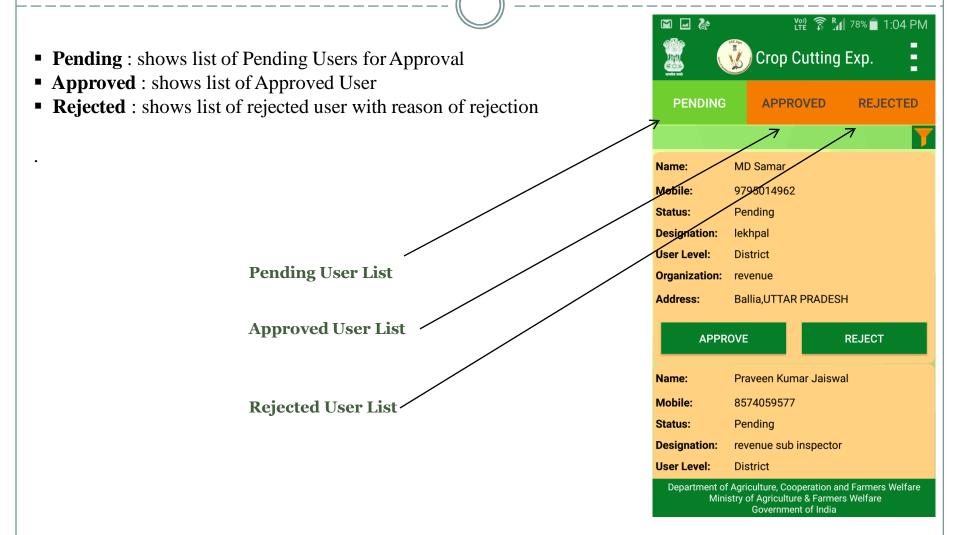

### **Home Screen**

There are 4 Options available on the home screen :

- 1. CCE Survey
- 2. Saved CCE Data
- 3. View Sent CCE Data
- 4. Approve User\*

\*Approve User option is available for State and District level users only who can approve the users of block level.

# **User Approval**

•After Registration Approval of User is required to login and enter CCE data.

- Block level user is approved by District/State Level User,
- District User is approved by State Level User,
- State Level User is approved by Central Level User