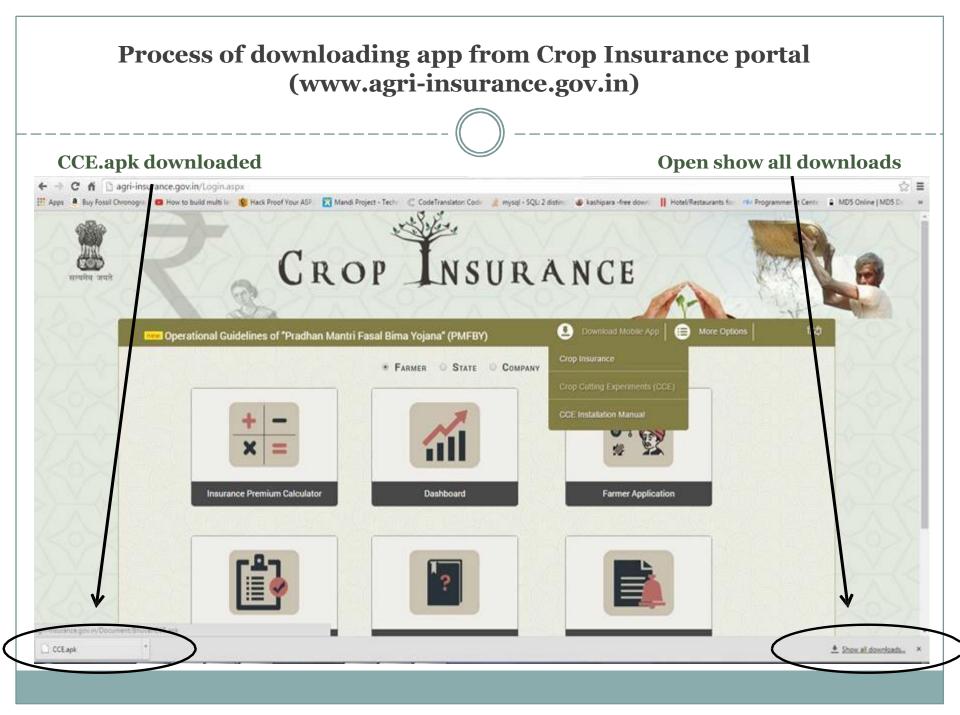

### Process of downloading app from Crop Insurance portal (www.agri-insurance.gov.in)

\_\_\_\_\_

•Open Show all downloads on Computer/Laptop

\_\_\_\_\_

• Connect the Smartphone with Computer System/ Laptop using USB cable.