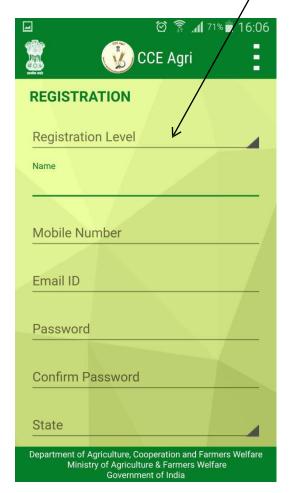

# **Registration in CCE Agri**

Step 1: Select the registration level (State, District, Block) in the registration form.

Step 2: Complete the registration form by filling all the details in the registration form and then click on submit button.

#### **Select Registration Level**