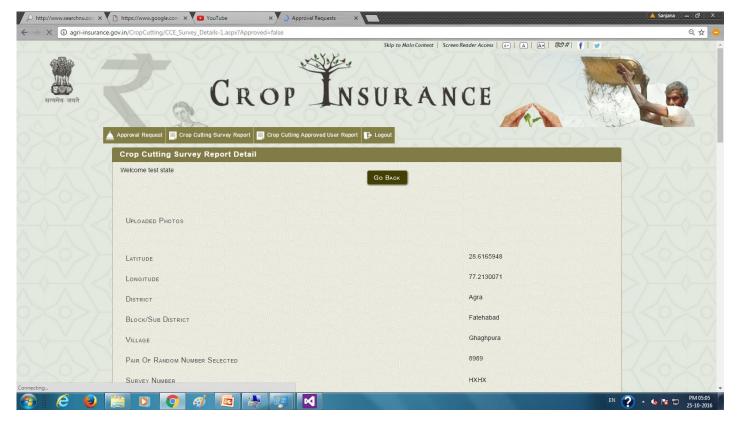

#### **District Level User Login** District Level User can Edit and Approve Surveys C () agri-insurance.gov.in/CropCutting/CCE\_Survey\_Details-1.aspx?Approved=false QA Skip to Main Content | Screen Reader Access | 🗛 | 🗛 | 🕅 🗛 | 谚뎌 봐 | 🛉 | 🛒 CROP INSURANCE pproval Reques Top Cutting Survey Report Crop Cutting Approved User Report 🕞 Logou **Crop Outting Survey Report Detail** elcome test district Go BACK EDIT SURVEY APPROVE SURVEY UPLOADED PHOTOS **Survey Report** 28.6166173 LATITUDE 77.2124037 ONGITUDE Kanpur Nagar DISTRICT Sarsol BLOCK/SUB DISTRICT Tajpur VILLAGE 979 PAIR OF RANDOM NUMBER SELECTED JJZ SURVEY NUMBER