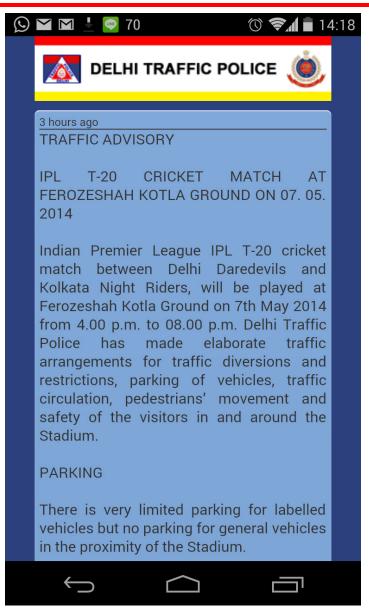

#### **Available Links:**

- Traffic Advisory
- Traffic Alerts
- Taxi / Auto Fare
- Complaints
- Signal Faults
- Towed Vehicles
- Emergency Contacts
- FAQ's
- Lost Report
- Facebook & Twitter

This will allow the users to have Long Term and Short Term Advices from the Delhi Traffic Police.

This can be like some specific route will be closed for some period due to some scheduled or planned activity like Republic Day Rehearsals or may be due to some other reasons.