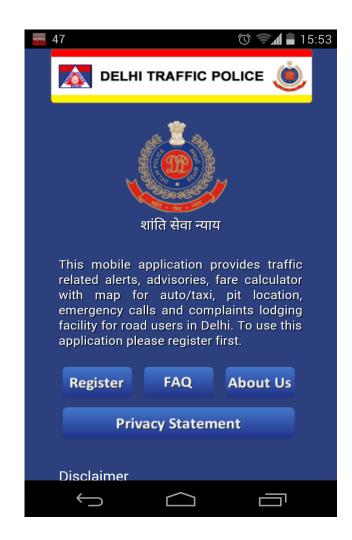

# **Delhi Traffic Police Mobile Application**

#### **Services Offered**

This Mobile Application provides Traffic related Alerts, Advisories, Fare Calculator with Mao for Auto Taxi, Pit Location, Emergency Calls and Complaints lodging facility for road users in delhi.

# Register

To use the Application, the user has to register his mobile number for the first time. Once registered, it will not show Register button and user can continue using the Application.