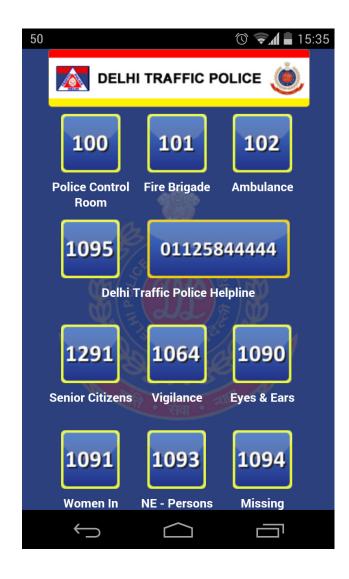

This will display some of the Emergency Contact Numbers which user can Dial instantly.

FAQ

This will allow users to go through some of the Frequently Asked Questions related to Delhi Traffic Police Mobile Application.