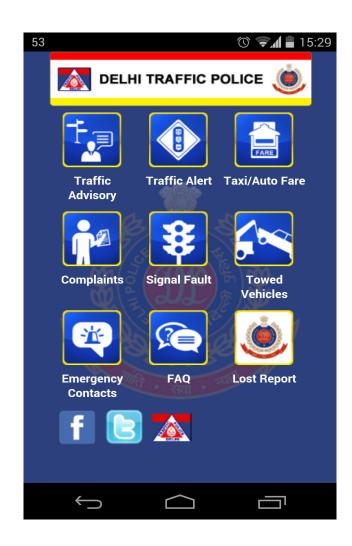

#### **Available Links:**

- Traffic Advisory
- Traffic Alerts
- Taxi / Auto Fare
- Complaints
- Signal Faults
- Towed Vehicles
- Emergency Contacts
- FAQ's
- Lost Report
- Facebook & Twitter

This will allow the users to have Long Term and Short Term Advices from the Delhi Traffic Police.

This can be like some specific route will be closed for some period due to some scheduled or planned activity like Republic Day Rehearsals or may be due to some other reasons.

#### **Traffic Alerts**

This will allow the users to have Instant Alerts from the Traffic Police.

This includes any un-planned events that causes the closing or blockages of Roads for some short durations.

This may be due to some breakdown of vehicles or due to some water lodging etc.

#### Taxi / Auto Fare Calculator

This Application provides the shortest route and approximate distance from the Origin point to the Destination and facilitates the commuter in calculation of approximate fare for auto-rickshaws, taxis and radio cab.

# **Taxi / Auto Route**

This will display the appropriate or shortest Route along with Traffic Congestion (if any) on the Map by pressing the Show Map Button.

The application provides facility to lodge complaint of refusal, overcharging and misbehavior against autorickshaw/taxi/cab.

#### **Towed Vehicles**

Vehicle is towed away by Traffic Police if it is parked illegally / obstructively / improperly.

Towed vehicle is taken to the designated traffic pit (deposit location).

The application provides information about the designated pit for each traffic circle/area. Location of the traffic pit, telephone number of traffic circle office as well as telephone no. of Traffic Inspector will be provided, in case of any clarification.

This will display some of the Emergency Contact Numbers which user can Dial instantly.

FAQ

This will allow users to go through some of the Frequently Asked Questions related to Delhi Traffic Police Mobile Application.

### **Lost Report**

This Application will allow to lodge report of Article/Document Lost in Delhi.

#### **Facebook & Twitter**

Use these to navigate directly to Facebook, Twitter and Web Site of Delhi Traffic Police