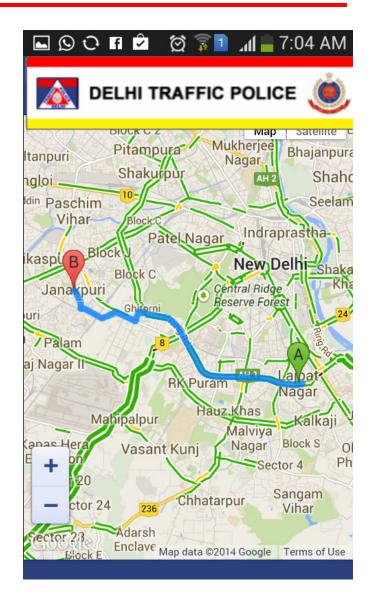

#### Taxi / Auto Fare Calculator

This Application provides the shortest route and approximate distance from the Origin point to the Destination and facilitates the commuter in calculation of approximate fare for auto-rickshaws, taxis and radio cab.

# **Taxi / Auto Route**

This will display the appropriate or shortest Route along with Traffic Congestion (if any) on the Map by pressing the Show Map Button.

The application provides facility to lodge complaint of refusal, overcharging and misbehavior against autorickshaw/taxi/cab.