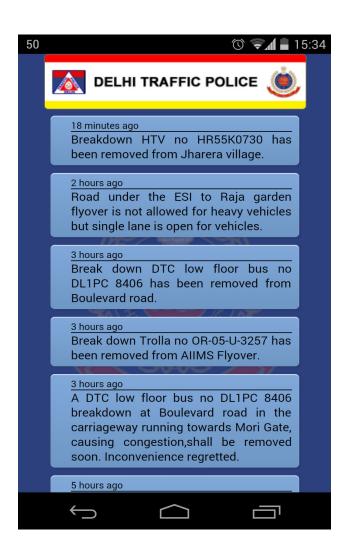

#### **Traffic Alerts**

This will allow the users to have Instant Alerts from the Traffic Police.

This includes any un-planned events that causes the closing or blockages of Roads for some short durations.

This may be due to some breakdown of vehicles or due to some water lodging etc.