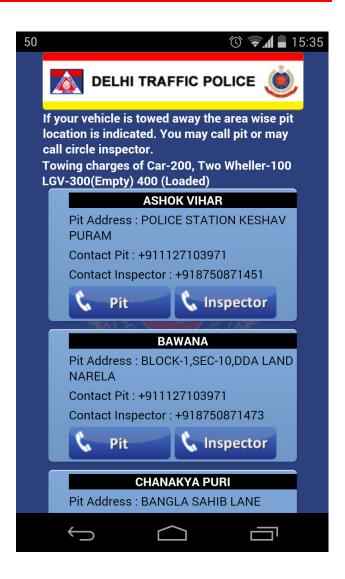

#### **Towed Vehicles**

Vehicle is towed away by Traffic Police if it is parked illegally / obstructively / improperly.

Towed vehicle is taken to the designated traffic pit (deposit location).

The application provides information about the designated pit for each traffic circle/area. Location of the traffic pit, telephone number of traffic circle office as well as telephone no. of Traffic Inspector will be provided, in case of any clarification.