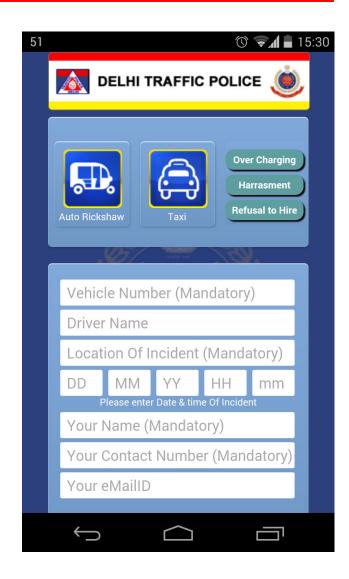

# **Taxi / Auto Route**

This will display the appropriate or shortest Route along with Traffic Congestion (if any) on the Map by pressing the Show Map Button.

The application provides facility to lodge complaint of refusal, overcharging and misbehavior against autorickshaw/taxi/cab.

You may select the desired nature of complaint, fill in mandatory columns of the incident and send it.

A complaint number will be generated for your reference.

Each traffic signal pole in Delhi has been allotted a unique code which is painted and displayed on the pole itself.