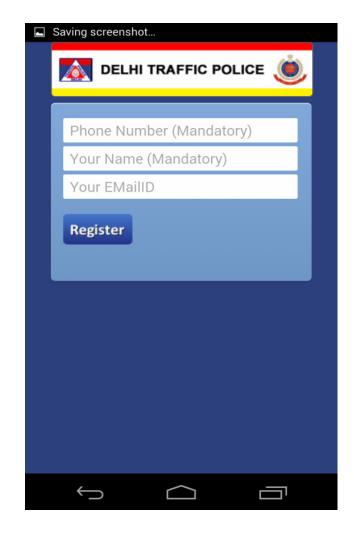

# Register

To use the Application, the user has to register his mobile number for the first time. Once registered, it will not show Register button and user can continue using the Application.