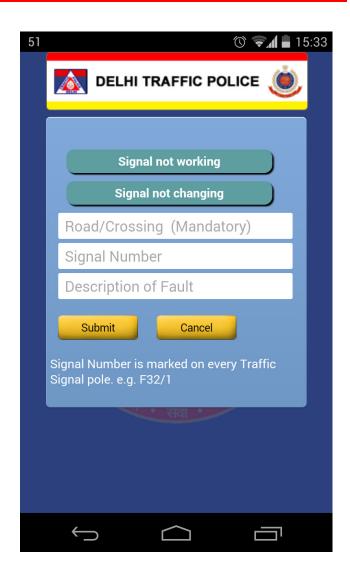

You may select the desired nature of complaint, fill in mandatory columns of the incident and send it.

A complaint number will be generated for your reference.

Each traffic signal pole in Delhi has been allotted a unique code which is painted and displayed on the pole itself.

For reporting, the user can enter the required information such as type of signal fault, traffic signal pole number and description of fault.