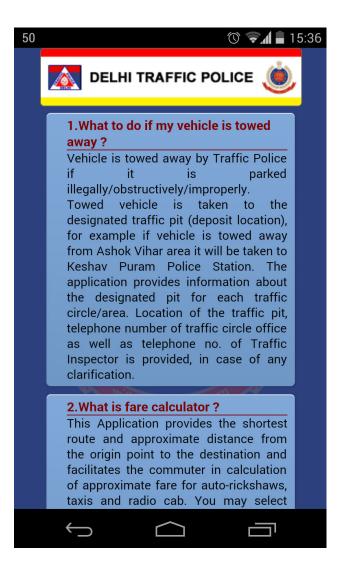

#### **Towed Vehicles**

Vehicle is towed away by Traffic Police if it is parked illegally / obstructively / improperly.

Towed vehicle is taken to the designated traffic pit (deposit location).

The application provides information about the designated pit for each traffic circle/area. Location of the traffic pit, telephone number of traffic circle office as well as telephone no. of Traffic Inspector will be provided, in case of any clarification.

#### Taxi / Auto Fare Calculator

This Application provides the shortest route and approximate distance from the Origin point to the Destination and facilitates the commuter in calculation of approximate fare for auto-rickshaws, taxis and radio cab.