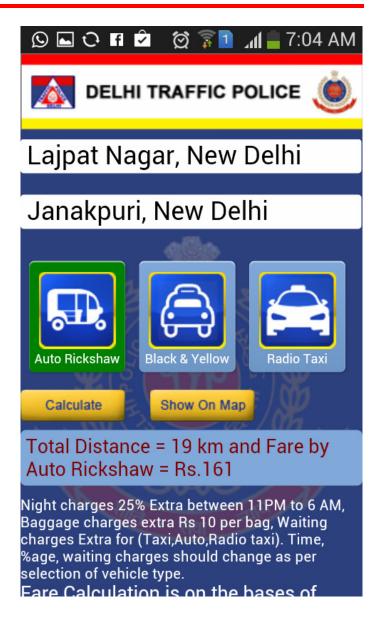

#### Taxi / Auto Fare Calculator

This Application provides the shortest route and approximate distance from the Origin point to the Destination and facilitates the commuter in calculation of approximate fare for auto-rickshaws, taxis and radio cab.

# **Taxi / Auto Route**

This will display the appropriate or shortest Route along with Traffic Congestion (if any) on the Map by pressing the Show Map Button.

The application provides facility to lodge complaint of refusal, overcharging and misbehavior against autorickshaw/taxi/cab.