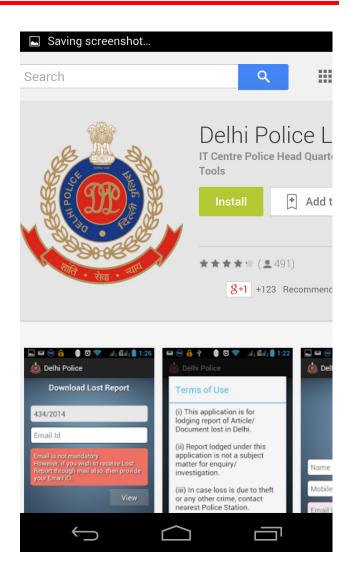

### **Lost Report**

This Application will allow to lodge report of Article/Document Lost in Delhi.

### **Installing the Application**

This Mobile Application can be down loaded from Google Play Store. In search option write "Delhi Traffic Police", which display the screen with Delhi Traffic Police Icon as shown in Picture. On taping on this option, it will ask to Install.