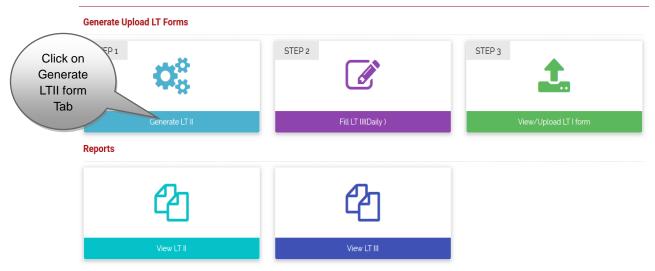

Image: Room Details Master

- Fill all the details of **"Room Master"**, and then click on **"Add**" button to add the entry. Once finished with all types, click on **"Submit**" button to finalize **Room Master Details**.
- Click on delete button to delete a particular row.

## 6. LTI, LTII, LTIII Form Dashboard

• Click on **"LTI, LTII, LTIII Form Dashboard"** Tab, screen will be displayed as below.

#### 6.1 Generate and Upload LT Form

Image: Generate and Upload LT Form and View Upload LT I Form

• Click on "Generate LT II" Tab, screen will be displayed as shown.