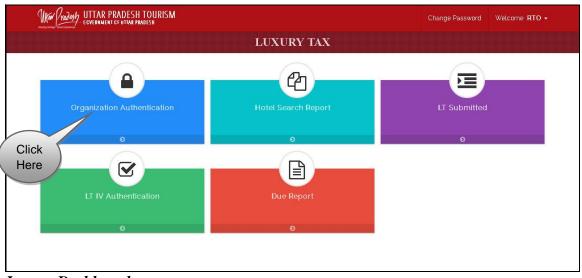

#### 3. Dashboard

• Dashboard looks like this:-

| Mit Pradesh UTTAR PRADESH TOURISM    |                                     | Change Password 🖂 🔍 Welcome bramh -         |
|--------------------------------------|-------------------------------------|---------------------------------------------|
|                                      | LUXURY TAX                          |                                             |
| STEP 1     Organization Registration | STEP 2<br>Organization Master Entry | STEP 3<br>LT I, LT II, LT III Form Dashboad |
| LT IV                                | Luxury Tax Due                      |                                             |
|                                      |                                     | -                                           |
|                                      | Design & Developed by omni NET      |                                             |

• Click on **Organisation Registration Tab**, screen will be displayed as given: