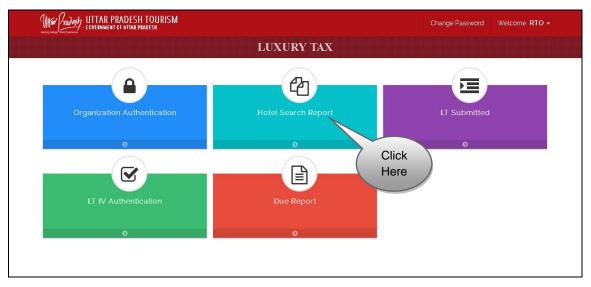

#### 3. Dashboard

• Dashboard looks like this:-

| Mit Pradesh UTTAR PRADESH TOURISM    |                                     | Change Password 🖂 🔍 Welcome bramh -         |
|--------------------------------------|-------------------------------------|---------------------------------------------|
|                                      | LUXURY TAX                          |                                             |
| STEP 1     Organization Registration | STEP 2<br>Organization Master Entry | STEP 3<br>LT I, LT II, LT III Form Dashboad |
| LT IV                                | Luxury Tax Due                      |                                             |
|                                      |                                     | -                                           |
|                                      | Design & Developed by omni NET      |                                             |

• Click on **Organisation Registration Tab**, screen will be displayed as given: