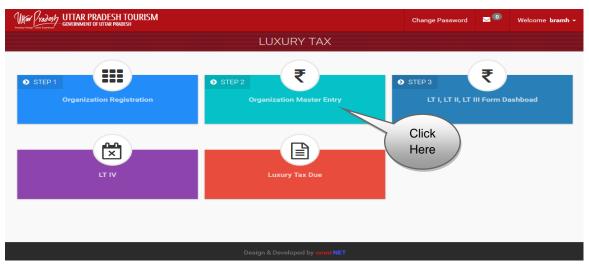

#### 3. Dashboard

• Dashboard looks like this:-

| Mit Pradesh UTTAR PRADESH TOURISM    |                                     | Change Password 🖂 🔍 Welcome bramh -         |
|--------------------------------------|-------------------------------------|---------------------------------------------|
|                                      | LUXURY TAX                          |                                             |
| STEP 1     Organization Registration | STEP 2<br>Organization Master Entry | STEP 3<br>LT I, LT II, LT III Form Dashboad |
| LT IV                                | Luxury Tax Due                      |                                             |
|                                      |                                     | -                                           |
|                                      | Design & Developed by omni NET      |                                             |

• Click on **Organisation Registration Tab**, screen will be displayed as given:

## 5. Organization Master Entry

• Click on **"Organization Master Entry"** Button, screen will be displayed shown on the next page :