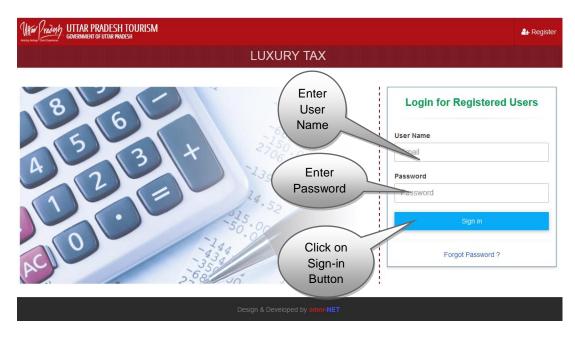

## 2. Logon into Online Luxury Tax Module

- Open Luxury Tax Software Application by clicking on Login Button in Home Page of Luxury Tax.
- Login page will be open, as shown below:

• Type the Username and Password provided and click on "Login" button.