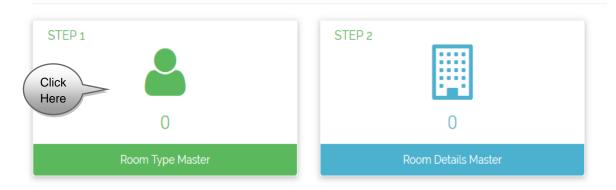

#### Organization Master Details

• Click on "Room Type Master" Tab, screen will be displayed as shown below.

#### 5.2 Room Details Master

STEP 1 STEP 2 Click Here 0 Room Type Master STEP 2 Click Here 0 Room Details Master

Organization Master Details

• Click on **"Room Details Master"** Tab, screen will be displayed as shown below :