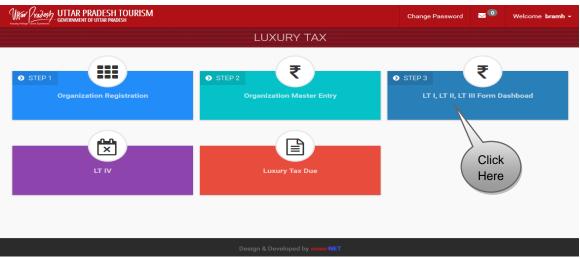

## 5. Organization Master Entry

• Click on **"Organization Master Entry"** Button, screen will be displayed shown on the next page :