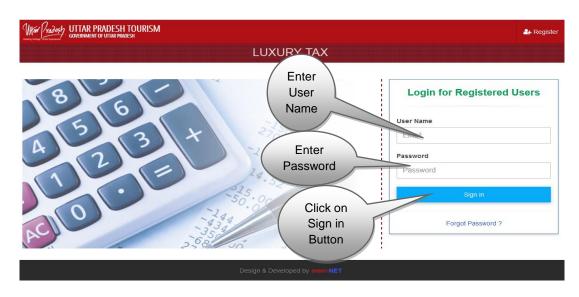

## 2. Logon into Online Luxury Tax Module

- Open Luxury Tax Software Application by clicking on Login Button in Home Page of Luxury Tax.
- Login page will be open, as shown below:

• Type the Username and Password provided and click on "Login" button.

- Luxury Tax Screen will open, showing the interactive Dashboard which is shown below.
- **<u>NOTE</u>**: If the user leaves the Portal idle after login, then after a fixed period of time, user will be redirected to login page automatically.