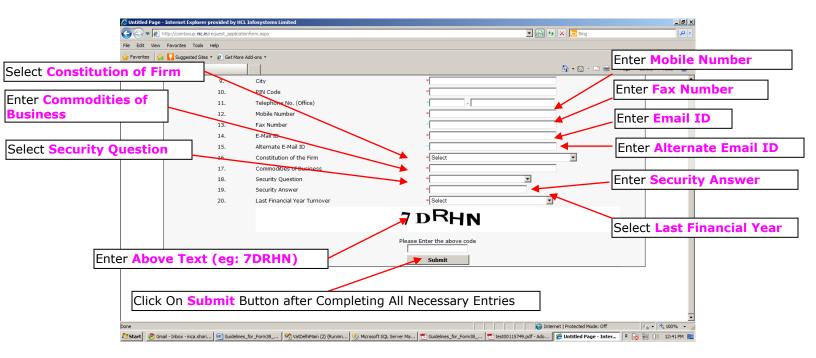

#### After Entering TIN fill all other details. The fields marked with \* are mandatory./ पिछले वित्तीय वर्ष का टर्न आवर टिन भरकर, अन्य सभी प्रविष्टियां भरें \* से चिन्हित प्रविष्टियां भरनी अनिवार्य है

|                          | 1. Tin Number/रिन                                             | Enter TIN of Dealer      |
|--------------------------|---------------------------------------------------------------|--------------------------|
| Select Dealer's Range    | 2. Zuno/A) -                                                  |                          |
|                          | 3 Range/रेंज                                                  |                          |
| Select Dealer's Location | Location/लोकेयन                                               | Select Dealer's Zone     |
|                          | 5. Sector/सेक्टर                                              | Enter Dealer's Firm Name |
| Select Dealer's Office   | <del>6. Name of Firm/फर्म</del> का नाम                        |                          |
|                          | 7. Date of Registration/रजिस्टेशन की तिथि                     | Estas Basistantias Bata  |
| Enter Address of form-7  | 8 Address(As Declared in Form-7)/पता (फॉर्म-७ के अनुसार भरें) | Enter Registration Date  |
|                          | 9. City/शहर                                                   |                          |
| Enter City               | 10. PIN Code/पिन कोड संख्या                                   | Enter Pin code           |
|                          | 11. Telephone No. (Office)/टेलीफोन संख्या                     |                          |
|                          | 12. Mobile Number/मोबाइल संख्या *                             | Enter Telephone (Office) |
|                          | 13. Alternate Mobile Number/अतिरिक्त मोबाइल संख्या            |                          |
|                          | 14. Fax Number/फ़ैक्स संख्या                                  |                          |
|                          | 15. E-Mail ID/ई- मेल आई. डी. *                                |                          |
|                          | 16. Alternate E-Mail ID/अतिरिक्त ई- मेल आई. डी.               |                          |
|                          | 17. Constitution of the Firm/फ़र्म का संविधान * Select v      |                          |