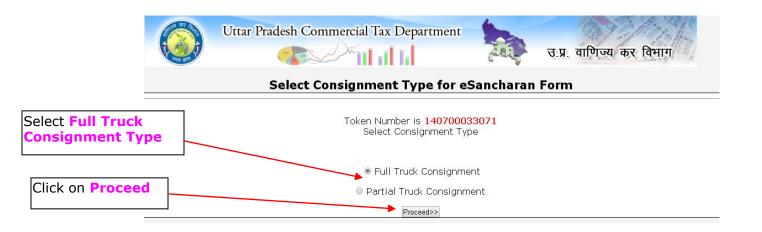

**10.Then Select Consignment Type and click on Proceed button** 

(In Case of Full Truck Consignment)