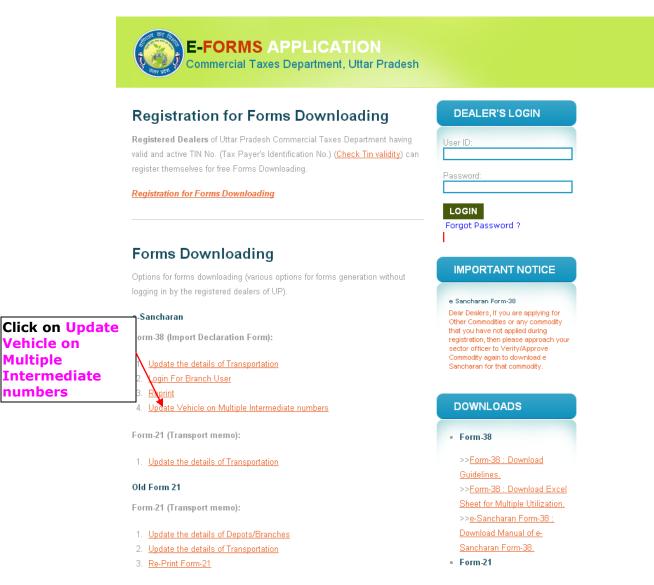

**14.** For Adding vehicle and generate eSancharan Form on Intermediate Numbers click on Update Vehicle on Multiple Intermediate Numbers.

#### 16.For Downloading This Generated eSancharan Form go in Reprint option