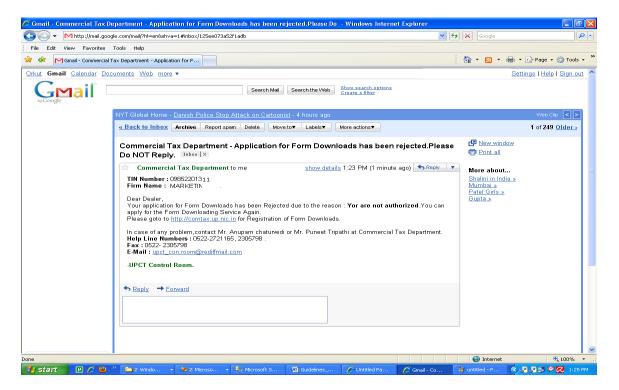

Rejected request mail:

5. The dealer whose request is rejected by the Commercial Tax authorities can once again request after removing the objectionable points. The dealers whose request has been accepted can straightaway start downloading form-38 by logging-in using his TIN No. and Password given to him through an email(refer 4)