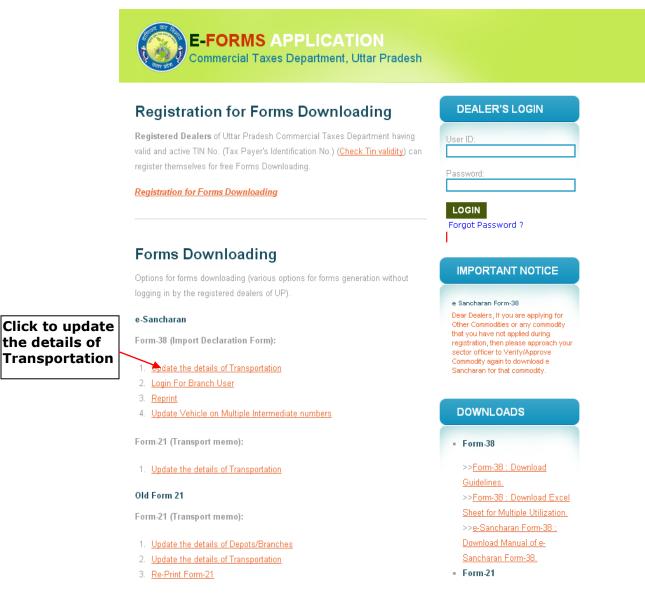

| Registration for Forms Downloading                                                                                                                                                                                              | DEALER'S LOGIN                                                                                                                             |
|---------------------------------------------------------------------------------------------------------------------------------------------------------------------------------------------------------------------------------|--------------------------------------------------------------------------------------------------------------------------------------------|
| <b>Registered Dealers</b> of Uttar Pradesh Commercial Taxes Department having<br>valid and active TIN No. (Tax Payer's Identification No.) ( <u>Check Tin validity</u> ) can<br>register themselves for free Forms Downloading. | User ID:                                                                                                                                   |
| Registration for Forms Downloading                                                                                                                                                                                              |                                                                                                                                            |
| Formo Downloading                                                                                                                                                                                                               | Forgot Password ?                                                                                                                          |
| Forms Downloading<br>Options for forms downloading (various options for forms generation without<br>ogging in by the registered dealers of UP).                                                                                 | IMPORTANT NOTICE                                                                                                                           |
| e-Sancharan                                                                                                                                                                                                                     | Dear Dealers, if you are applying for<br>Other Commodities or any commodity<br>that you have not applied during                            |
| Form-38 (Import Declaration Form):                                                                                                                                                                                              | registration, then please approach your<br>sector officer to Verify/Approve                                                                |
| 1. <u>Update the details of Transportation</u> 2. <u>Login For Branch User</u>                                                                                                                                                  | Click On Login Button after entering TIN and Password                                                                                      |
| <ol> <li><u>Reprint</u></li> <li><u>Update Vehicle on Multiple Intermediate numbers</u></li> </ol>                                                                                                                              | Dear Dealers, Blank downloading will<br>be discontinued from 01 June. You<br>may get physical printed forms from                           |
| Form-21 (Transport memo):                                                                                                                                                                                                       | sector offices concerned or E<br>Sancharan, Forms downloaded before<br>01 June 2014 and in transit can be<br>utilized before 15 June 2014. |
| 1. Update the details of Transportation                                                                                                                                                                                         |                                                                                                                                            |
| Old Form 21                                                                                                                                                                                                                     | DOWNLOADS                                                                                                                                  |
| Form-21 (Transport memo):                                                                                                                                                                                                       | • Form-38                                                                                                                                  |
| 1. Update the details of Depots/Branches                                                                                                                                                                                        |                                                                                                                                            |
| 2. Update the details of Transportation                                                                                                                                                                                         | >> <u>Form-38 : Download</u>                                                                                                               |

Registration for Forms Downloading

| Click on Reprint |
|------------------|
| for Downloading  |
| generated        |
| eSancharan       |
| Forms            |
|                  |

Forms Downloading

ptions for forms downloading (various options for forms generation without gging in by the registered dealers of UP). Sancharan orm-38 (Import Declaration Form): 1. <u>Update the details of Transportation</u> 2. Login For Branch User

- 3. Reprint
- 4. Update Vehicle on Multiple Intermediate numbers

Form-21 (Transport memo):

1. Update the details of Transportation