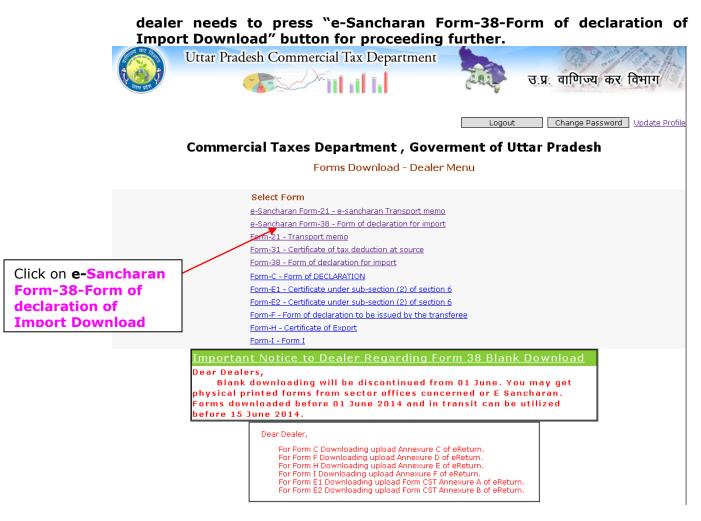

6. Once login button is pressed using appropriate login credentials, a successful login page would appear with along dealer short detail. The

7. Once the "e-Sancharan Form-38-Form of declaration of Import Download" button is pressed a menu page with the following options would appear.

ENTRY-----

- Form 38 E-Sancharan Token Generation.
- Form 38 E-Sancharan Bulk Token Generation.
- Form 38 E-Sancharan Bulk Token Generation(Single Invoice Multiple Vehicle).
- Form 38 e-Sancharan Download.
- Reprint e-Sancharan Form 38.
- Edit/Update Branches.
- Request For e-Sancharan Commodity.
- Advance Tax Entry.
- Token Cancelation.
- Update/Change Vehicle.

**REPORTS-----**

- Report for Demanded/Issued Tokens.
- Report for Generated Unique Forms
- Report for Utilised Form38
- Report for Unused Token
- Report for Demanded, Issued, Downloaded, Invalid Form
- Export Detail Report of Demand Number into Excel