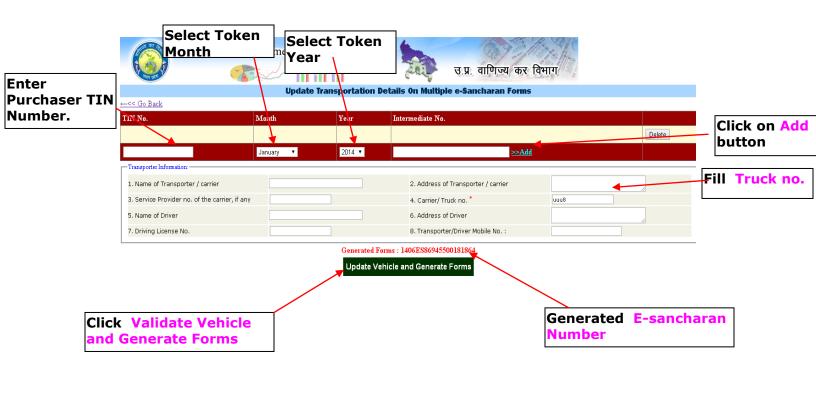

## **15.** Add multiple Intermediate Number numbers ,fill other information and click on "Update Vehicle and Generate Forms" button.