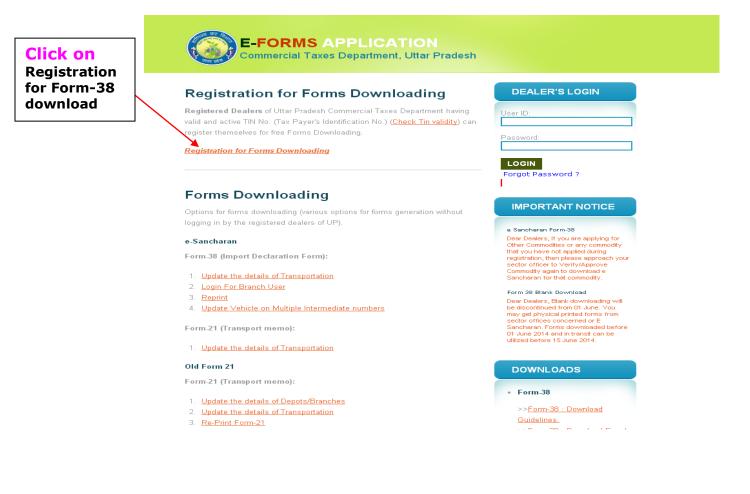

#### A dealer interested in downloading Form-38 online has to do the following:

1. Go to the website (<u>http://comtax.up.nic.in</u>) and apply for <u>`Registration</u> for Form-38 download' option.

2. Fill the entries and submit the form.

| Registration for Forms Downloading                                                                                                                                                                                              | DEALER'S LOGIN                                                                                                                             |
|---------------------------------------------------------------------------------------------------------------------------------------------------------------------------------------------------------------------------------|--------------------------------------------------------------------------------------------------------------------------------------------|
| <b>Registered Dealers</b> of Uttar Pradesh Commercial Taxes Department having<br>valid and active TIN No. (Tax Payer's Identification No.) ( <u>Check Tin validity</u> ) can<br>register themselves for free Forms Downloading. | User ID:                                                                                                                                   |
| Registration for Forms Downloading                                                                                                                                                                                              |                                                                                                                                            |
| Formo Downloading                                                                                                                                                                                                               | Forgot Password ?                                                                                                                          |
| Forms Downloading<br>Options for forms downloading (various options for forms generation without<br>ogging in by the registered dealers of UP).                                                                                 | IMPORTANT NOTICE                                                                                                                           |
| e-Sancharan                                                                                                                                                                                                                     | Dear Dealers, if you are applying for<br>Other Commodities or any commodity<br>that you have not applied during                            |
| Form-38 (Import Declaration Form):                                                                                                                                                                                              | registration, then please approach your<br>sector officer to Verify/Approve                                                                |
| 1. <u>Update the details of Transportation</u> 2. <u>Login For Branch User</u>                                                                                                                                                  | Click On Login Button after entering TIN and Password                                                                                      |
| <ol> <li><u>Reprint</u></li> <li><u>Update Vehicle on Multiple Intermediate numbers</u></li> </ol>                                                                                                                              | Dear Dealers, Blank downloading will<br>be discontinued from 01 June. You<br>may get physical printed forms from                           |
| Form-21 (Transport memo):                                                                                                                                                                                                       | sector offices concerned or E<br>Sancharan, Forms downloaded before<br>01 June 2014 and in transit can be<br>utilized before 15 June 2014. |
| 1. Update the details of Transportation                                                                                                                                                                                         |                                                                                                                                            |
| Old Form 21                                                                                                                                                                                                                     | DOWNLOADS                                                                                                                                  |
| Form-21 (Transport memo):                                                                                                                                                                                                       | • Form-38                                                                                                                                  |
| 1. Update the details of Depots/Branches                                                                                                                                                                                        |                                                                                                                                            |
| 2. Update the details of Transportation                                                                                                                                                                                         | >> <u>Form-38 : Download</u>                                                                                                               |

#### **Registration for Forms Downloading**

**Registered Dealers** of Uttar Pradesh Commercial Taxes Department having valid and active TIN No. (Tax Payer's Identification No.) (<u>Check Tin validity</u>) can register themselves for free Forms Downloading.

Registration for Forms Downloading

| Click on Reprint |
|------------------|
| for Downloading  |
| generated        |
| eSancharan       |
| Forms            |
|                  |

Forms Downloading

ptions for forms downloading (various options for forms generation without gging in by the registered dealers of UP). Sancharan orm-38 (Import Declaration Form): 1. <u>Update the details of Transportation</u> 2. Login For Branch User