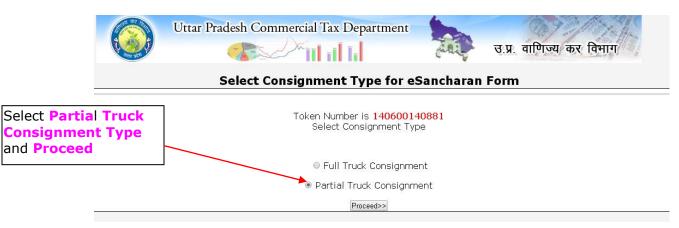

## 12.If Dealer Select Partial Truck Consignment Type and click on Proceed button

13. In case of Partial Truck Consignment fill Bill of Entry date or Custom Clearance Date, actual weight ,actual amount in vehicle ,goods destination District ,goods destination place and click on Save button