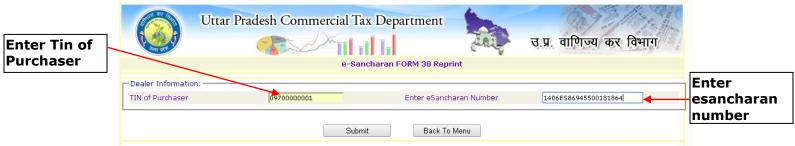

#### DOWNLOADS

- Form-38
- >>Form-38 : Download Guidelines.
   >>Form-38 : Download Excel Sheet for Multiple Utilization.
   >>e-Sancharan Form-38 : Download Manual of e-Sancharan Form-38.
   Form-21
- 17.Fill tin of purchaser and generated eSancharan number and Submit for downloading Form.