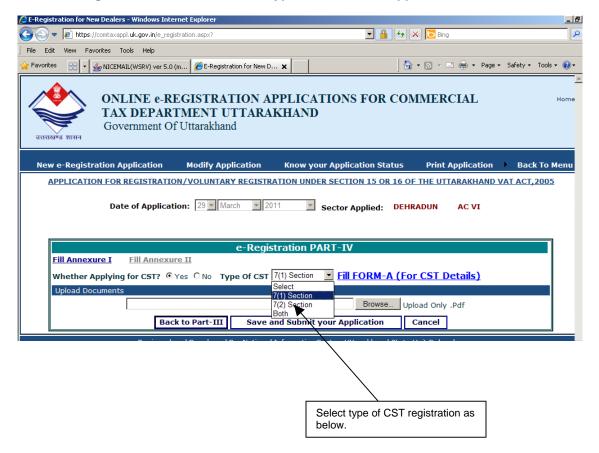

# 3.2 Part-III - Filling information about "Depots outside Uttarakhand"

| Image: | k.gov.in/e_regist         | :ration.aspx?                      |                       |                                     |       | -                | 👉 🗙 [                             | D Bing                                           |               |
|-----------------------------------------------------------------------------------------------------------------------------------------------------------------------------------------------------------------------------------------------------------------------------------------------------------------------------------------------------------------------------------------------------------------------------------------------------------------------------------------------------------------------------------------------------------------------------------------------------------------------------------------------------------------------------------------------------------------------------------------------------------------------------------------------------------------------------------------------------------------------------------------------------------------------------------------------------------------------------------------------------------------------------------------------------------------------------------------------------------------------------------------------------------------------------------------------------------------------------------------------------------------------------------------------------------------------------------------------------------------------------------------------------------------------------------------------------------------------------------------------------------------------------------------------------------------------------------------------------------------------------------------------------------------------------------------------------------------------------------------------------------------------------------------------------------------------------------------------------------------------------------------------------------------------------------------------------------------------------------------------------------------------------------------------------------------------------------------------------------------------------|---------------------------|------------------------------------|-----------------------|-------------------------------------|-------|------------------|-----------------------------------|--------------------------------------------------|---------------|
| : View Favorites Tools                                                                                                                                                                                                                                                                                                                                                                                                                                                                                                                                                                                                                                                                                                                                                                                                                                                                                                                                                                                                                                                                                                                                                                                                                                                                                                                                                                                                                                                                                                                                                                                                                                                                                                                                                                                                                                                                                                                                                                                                                                                                                                      | Help                      |                                    |                       |                                     |       |                  |                                   |                                                  |               |
| s 🔛 🗸 👙 NICEMAIL('                                                                                                                                                                                                                                                                                                                                                                                                                                                                                                                                                                                                                                                                                                                                                                                                                                                                                                                                                                                                                                                                                                                                                                                                                                                                                                                                                                                                                                                                                                                                                                                                                                                                                                                                                                                                                                                                                                                                                                                                                                                                                                          | WSRV) ver 5.0             | , 6 E-Registration fo              | or New 🗙              | ehttp://ekosh.uk.gov                | .in/  | 1                | 🏠 • 🖻                             | ] - 🖃 🚔 - Page                                   | • • Safety •  |
|                                                                                                                                                                                                                                                                                                                                                                                                                                                                                                                                                                                                                                                                                                                                                                                                                                                                                                                                                                                                                                                                                                                                                                                                                                                                                                                                                                                                                                                                                                                                                                                                                                                                                                                                                                                                                                                                                                                                                                                                                                                                                                                             | ,                         |                                    |                       | <u> </u>                            |       |                  | [] <u> </u>                       |                                                  |               |
|                                                                                                                                                                                                                                                                                                                                                                                                                                                                                                                                                                                                                                                                                                                                                                                                                                                                                                                                                                                                                                                                                                                                                                                                                                                                                                                                                                                                                                                                                                                                                                                                                                                                                                                                                                                                                                                                                                                                                                                                                                                                                                                             |                           |                                    |                       |                                     |       |                  |                                   |                                                  |               |
|                                                                                                                                                                                                                                                                                                                                                                                                                                                                                                                                                                                                                                                                                                                                                                                                                                                                                                                                                                                                                                                                                                                                                                                                                                                                                                                                                                                                                                                                                                                                                                                                                                                                                                                                                                                                                                                                                                                                                                                                                                                                                                                             |                           |                                    | e-Regist              | ration PART-1                       |       |                  |                                   |                                                  |               |
| * Click below to fill Hea                                                                                                                                                                                                                                                                                                                                                                                                                                                                                                                                                                                                                                                                                                                                                                                                                                                                                                                                                                                                                                                                                                                                                                                                                                                                                                                                                                                                                                                                                                                                                                                                                                                                                                                                                                                                                                                                                                                                                                                                                                                                                                   | ad Office Deta            | ails                               |                       |                                     |       |                  |                                   |                                                  |               |
| 🗆 Head Office situat                                                                                                                                                                                                                                                                                                                                                                                                                                                                                                                                                                                                                                                                                                                                                                                                                                                                                                                                                                                                                                                                                                                                                                                                                                                                                                                                                                                                                                                                                                                                                                                                                                                                                                                                                                                                                                                                                                                                                                                                                                                                                                        | ed outside U              | Ittarakhand with §                 | Sales Tax I           | Registration Nos *                  |       |                  |                                   |                                                  |               |
|                                                                                                                                                                                                                                                                                                                                                                                                                                                                                                                                                                                                                                                                                                                                                                                                                                                                                                                                                                                                                                                                                                                                                                                                                                                                                                                                                                                                                                                                                                                                                                                                                                                                                                                                                                                                                                                                                                                                                                                                                                                                                                                             |                           |                                    |                       |                                     |       |                  |                                   |                                                  |               |
| Miscellaneous Details                                                                                                                                                                                                                                                                                                                                                                                                                                                                                                                                                                                                                                                                                                                                                                                                                                                                                                                                                                                                                                                                                                                                                                                                                                                                                                                                                                                                                                                                                                                                                                                                                                                                                                                                                                                                                                                                                                                                                                                                                                                                                                       |                           |                                    |                       |                                     |       |                  |                                   |                                                  |               |
| * Click below to fill resp<br>                                                                                                                                                                                                                                                                                                                                                                                                                                                                                                                                                                                                                                                                                                                                                                                                                                                                                                                                                                                                                                                                                                                                                                                                                                                                                                                                                                                                                                                                                                                                                                                                                                                                                                                                                                                                                                                                                                                                                                                                                                                                                              |                           | nation.                            |                       |                                     |       |                  |                                   |                                                  |               |
| 🗆 Depots inside Uttai                                                                                                                                                                                                                                                                                                                                                                                                                                                                                                                                                                                                                                                                                                                                                                                                                                                                                                                                                                                                                                                                                                                                                                                                                                                                                                                                                                                                                                                                                                                                                                                                                                                                                                                                                                                                                                                                                                                                                                                                                                                                                                       | rakhand *                 |                                    |                       |                                     |       |                  |                                   |                                                  |               |
|                                                                                                                                                                                                                                                                                                                                                                                                                                                                                                                                                                                                                                                                                                                                                                                                                                                                                                                                                                                                                                                                                                                                                                                                                                                                                                                                                                                                                                                                                                                                                                                                                                                                                                                                                                                                                                                                                                                                                                                                                                                                                                                             |                           |                                    |                       |                                     |       |                  |                                   |                                                  |               |
|                                                                                                                                                                                                                                                                                                                                                                                                                                                                                                                                                                                                                                                                                                                                                                                                                                                                                                                                                                                                                                                                                                                                                                                                                                                                                                                                                                                                                                                                                                                                                                                                                                                                                                                                                                                                                                                                                                                                                                                                                                                                                                                             |                           |                                    |                       |                                     |       |                  |                                   |                                                  |               |
| 🗹 Depots Outside Uti                                                                                                                                                                                                                                                                                                                                                                                                                                                                                                                                                                                                                                                                                                                                                                                                                                                                                                                                                                                                                                                                                                                                                                                                                                                                                                                                                                                                                                                                                                                                                                                                                                                                                                                                                                                                                                                                                                                                                                                                                                                                                                        | tarakhand *               |                                    |                       |                                     |       |                  |                                   |                                                  |               |
|                                                                                                                                                                                                                                                                                                                                                                                                                                                                                                                                                                                                                                                                                                                                                                                                                                                                                                                                                                                                                                                                                                                                                                                                                                                                                                                                                                                                                                                                                                                                                                                                                                                                                                                                                                                                                                                                                                                                                                                                                                                                                                                             |                           | Dacas of Rusinoss                  |                       | Dopote And Prope                    | hos o | utrido           | Uttarakha                         | pd                                               |               |
| Depots Outside Uti                                                                                                                                                                                                                                                                                                                                                                                                                                                                                                                                                                                                                                                                                                                                                                                                                                                                                                                                                                                                                                                                                                                                                                                                                                                                                                                                                                                                                                                                                                                                                                                                                                                                                                                                                                                                                                                                                                                                                                                                                                                                                                          |                           | Places of Business                 | Including             | Depots And Brancl                   | hes o | utside           | Uttarakha                         | nd                                               |               |
|                                                                                                                                                                                                                                                                                                                                                                                                                                                                                                                                                                                                                                                                                                                                                                                                                                                                                                                                                                                                                                                                                                                                                                                                                                                                                                                                                                                                                                                                                                                                                                                                                                                                                                                                                                                                                                                                                                                                                                                                                                                                                                                             |                           | Places of Business                 | Including             | Depots And Brancl                   | hes o | utside           | Uttarakha                         | nd                                               |               |
| Name And Address C                                                                                                                                                                                                                                                                                                                                                                                                                                                                                                                                                                                                                                                                                                                                                                                                                                                                                                                                                                                                                                                                                                                                                                                                                                                                                                                                                                                                                                                                                                                                                                                                                                                                                                                                                                                                                                                                                                                                                                                                                                                                                                          | Of all Other P            |                                    | Name                  | and Complete                        |       |                  | Amount                            | Date from which                                  |               |
|                                                                                                                                                                                                                                                                                                                                                                                                                                                                                                                                                                                                                                                                                                                                                                                                                                                                                                                                                                                                                                                                                                                                                                                                                                                                                                                                                                                                                                                                                                                                                                                                                                                                                                                                                                                                                                                                                                                                                                                                                                                                                                                             | Of all Other P            | Places of Business<br>Telephone No | Name                  | and Complete<br>ass of Owner of the |       | utside<br>Rented | Amount<br>Of Rent<br>per          |                                                  | command       |
| Name And Address C                                                                                                                                                                                                                                                                                                                                                                                                                                                                                                                                                                                                                                                                                                                                                                                                                                                                                                                                                                                                                                                                                                                                                                                                                                                                                                                                                                                                                                                                                                                                                                                                                                                                                                                                                                                                                                                                                                                                                                                                                                                                                                          | Of all Other P            | Telephone No                       | Name<br>addre         | and Complete<br>ass of Owner of the |       | Rented           | Amount<br>Of Rent                 | Date from which<br>taken on rent                 | command       |
| Name And Address C                                                                                                                                                                                                                                                                                                                                                                                                                                                                                                                                                                                                                                                                                                                                                                                                                                                                                                                                                                                                                                                                                                                                                                                                                                                                                                                                                                                                                                                                                                                                                                                                                                                                                                                                                                                                                                                                                                                                                                                                                                                                                                          | of all Other P            | Telephone No                       | Name<br>addre<br>Prem | and Complete<br>ass of Owner of the |       | Rented           | Amount<br>Of Rent<br>per<br>Month | Date from which<br>taken on rent<br>(DD/MM/YYYY) | <u>Delete</u> |
| Name And Address C                                                                                                                                                                                                                                                                                                                                                                                                                                                                                                                                                                                                                                                                                                                                                                                                                                                                                                                                                                                                                                                                                                                                                                                                                                                                                                                                                                                                                                                                                                                                                                                                                                                                                                                                                                                                                                                                                                                                                                                                                                                                                                          | of all Other P            | Telephone No                       | Name<br>addre<br>Prem | and Complete<br>ass of Owner of the |       | Rented           | Amount<br>Of Rent<br>per<br>Month | Date from which<br>taken on rent<br>(DD/MM/YYYY) |               |
| Name And Address C                                                                                                                                                                                                                                                                                                                                                                                                                                                                                                                                                                                                                                                                                                                                                                                                                                                                                                                                                                                                                                                                                                                                                                                                                                                                                                                                                                                                                                                                                                                                                                                                                                                                                                                                                                                                                                                                                                                                                                                                                                                                                                          | of all Other P            | Telephone No                       | Name<br>addre<br>Prem | and Complete<br>ass of Owner of the |       | Rented           | Amount<br>Of Rent<br>per<br>Month | Date from which<br>taken on rent<br>(DD/MM/YYYY) | <u>Delete</u> |
| Name And Address C                                                                                                                                                                                                                                                                                                                                                                                                                                                                                                                                                                                                                                                                                                                                                                                                                                                                                                                                                                                                                                                                                                                                                                                                                                                                                                                                                                                                                                                                                                                                                                                                                                                                                                                                                                                                                                                                                                                                                                                                                                                                                                          | of all Other P            | Telephone No                       | Name<br>addre<br>Prem | and Complete<br>ass of Owner of the |       | Rented           | Amount<br>Of Rent<br>per<br>Month | Date from which<br>taken on rent<br>(DD/MM/YYYY) | <u>Delete</u> |
| Name And Address C                                                                                                                                                                                                                                                                                                                                                                                                                                                                                                                                                                                                                                                                                                                                                                                                                                                                                                                                                                                                                                                                                                                                                                                                                                                                                                                                                                                                                                                                                                                                                                                                                                                                                                                                                                                                                                                                                                                                                                                                                                                                                                          | of all Other P<br>s Place | Telephone No                       | Name<br>addre<br>Prem | and Complete<br>ass of Owner of the |       | Rented           | Amount<br>Of Rent<br>per<br>Month | Date from which<br>taken on rent<br>(DD/MM/YYYY) | <u>Delete</u> |
| Name And Address C S NO Address of Business 1 2 Factories and Work                                                                                                                                                                                                                                                                                                                                                                                                                                                                                                                                                                                                                                                                                                                                                                                                                                                                                                                                                                                                                                                                                                                                                                                                                                                                                                                                                                                                                                                                                                                                                                                                                                                                                                                                                                                                                                                                                                                                                                                                                                                          | of all Other P            | Telephone No                       | Name<br>addre<br>Prem | and Complete<br>ass of Owner of the |       | Rented           | Amount<br>Of Rent<br>per<br>Month | Date from which<br>taken on rent<br>(DD/MM/YYYY) | <u>Delete</u> |
| Name And Address C S NO Address of Business 1 2 Factories and Work Registration Number (                                                                                                                                                                                                                                                                                                                                                                                                                                                                                                                                                                                                                                                                                                                                                                                                                                                                                                                                                                                                                                                                                                                                                                                                                                                                                                                                                                                                                                                                                                                                                                                                                                                                                                                                                                                                                                                                                                                                                                                                                                    | of all Other P            | Telephone No                       | Name<br>addre<br>Prem | and Complete<br>ass of Owner of the |       | Rented           | Amount<br>Of Rent<br>per<br>Month | Date from which<br>taken on rent<br>(DD/MM/YYYY) | <u>Delete</u> |
| Name And Address C S NO Address of Business 1 2 Factories and Work Registration Number ( i) Under Central Excis Tariff Act                                                                                                                                                                                                                                                                                                                                                                                                                                                                                                                                                                                                                                                                                                                                                                                                                                                                                                                                                                                                                                                                                                                                                                                                                                                                                                                                                                                                                                                                                                                                                                                                                                                                                                                                                                                                                                                                                                                                                                                                  | of all Other P            | Telephone No                       | Name<br>addre<br>Prem | and Complete<br>ass of Owner of the |       | Rented           | Amount<br>Of Rent<br>per<br>Month | Date from which<br>taken on rent<br>(DD/MM/YYYY) | <u>Delete</u> |
| Name And Address C S NO Address of Business 1 2 Factories and Worl Registration Number ( ) Under Central Excis                                                                                                                                                                                                                                                                                                                                                                                                                                                                                                                                                                                                                                                                                                                                                                                                                                                                                                                                                                                                                                                                                                                                                                                                                                                                                                                                                                                                                                                                                                                                                                                                                                                                                                                                                                                                                                                                                                                                                                                                              | of all Other P            | Telephone No                       | Name<br>addre<br>Prem | and Complete<br>ass of Owner of the |       | Rented           | Amount<br>Of Rent<br>per<br>Month | Date from which<br>taken on rent<br>(DD/MM/YYYY) | <u>Delete</u> |

3.3 Part-III - Filling information about "Factories and workshops"

|                                                                     | mtaxappl. <b>uk.gov.in</b> /e_regist  | aration.aspx?           |                    | <b>_</b> _         | • + × [      | Bing               |                    |                          |
|---------------------------------------------------------------------|---------------------------------------|-------------------------|--------------------|--------------------|--------------|--------------------|--------------------|--------------------------|
| Edit View Favori                                                    | tes Tools Help                        |                         |                    |                    |              |                    |                    |                          |
| rites 🔡 🕶 👙                                                         | NICEMAIL(WSRV) ver 5.0                | . 🌔 🏉 E-Registration fo | or New 🗙 🏉 http:   | //ekosh.uk.gov.in/ | - 🔂 - 6      | 3 - 🗆 🖨            | ▼ Page ▼ S         | iafety 👻 Tools           |
|                                                                     |                                       |                         |                    |                    |              |                    |                    |                          |
|                                                                     |                                       |                         | e-Regist           | ration PART-III    |              |                    |                    |                          |
| * Click below                                                       | to fill Head Office Deta              | ails                    |                    |                    |              |                    |                    |                          |
|                                                                     | e situated outside U                  |                         | Folos Tox Pogistra | ation Nos *        |              |                    |                    |                          |
| In Head Office                                                      | e situateu outside o                  |                         | sales Tax Registra | don Nos            |              |                    |                    |                          |
| Miscellaneous                                                       | Details                               |                         |                    |                    |              |                    |                    |                          |
|                                                                     | to fill respective inform             | nation.                 |                    |                    |              |                    |                    |                          |
| Depots ins                                                          | ide Uttarakhand *                     |                         |                    |                    |              |                    |                    |                          |
|                                                                     |                                       |                         |                    |                    |              |                    |                    |                          |
| Depots Ou                                                           | tside Uttarakhand *                   |                         |                    |                    |              |                    |                    |                          |
| · ·                                                                 | and Workshops *                       |                         |                    |                    |              |                    |                    |                          |
|                                                                     | Factories,Workshops                   | Codowns Ware H          | louses etc         |                    |              |                    |                    |                          |
| S Purpose                                                           |                                       |                         |                    | Name and Complet   | o addrocc of | Amo                | unt Of Dat         | e from which             |
| NO (Factory/Wo                                                      | rkshop etc) Address (                 | of Business Place       | Telephone No       | Owner of the Premi | ses          | Rented Rent<br>Mon | tper tak<br>th (DD | en on rent<br>)/MM/YYYY) |
| 1 1                                                                 | 1                                     |                         | 2                  | 1                  |              | 1                  | 28/                | 03/2011                  |
|                                                                     | <u>_</u>                              |                         |                    |                    | *            |                    |                    |                          |
|                                                                     | <b>v</b>                              |                         | <b>_</b>           |                    | ~            |                    |                    |                          |
|                                                                     |                                       |                         |                    |                    |              |                    |                    |                          |
| Registration N                                                      | Number (If any)                       |                         |                    |                    |              |                    |                    |                          |
|                                                                     | Number (If any)<br>tral Excise Tariff |                         |                    |                    |              |                    |                    |                          |
| (i) Under Cent<br>Act                                               | tral Excise Tariff                    |                         |                    |                    |              |                    |                    |                          |
| (i) Under Cent<br>Act                                               |                                       |                         |                    |                    |              |                    |                    |                          |
| (i) Under Cent<br>Act<br>(ii) Under Indi                            | tral Excise Tariff                    |                         |                    |                    |              |                    |                    |                          |
| (i) Under Cent<br>Act<br>(ii) Under Indi<br>Act<br>(iii) Importer/E | tral Excise Tariff                    |                         |                    |                    |              |                    |                    |                          |
| (i) Under Cent<br>Act<br>(ii) Under Indi<br>Act                     | tral Excise Tariff                    |                         |                    | Witness-2          |              |                    |                    |                          |