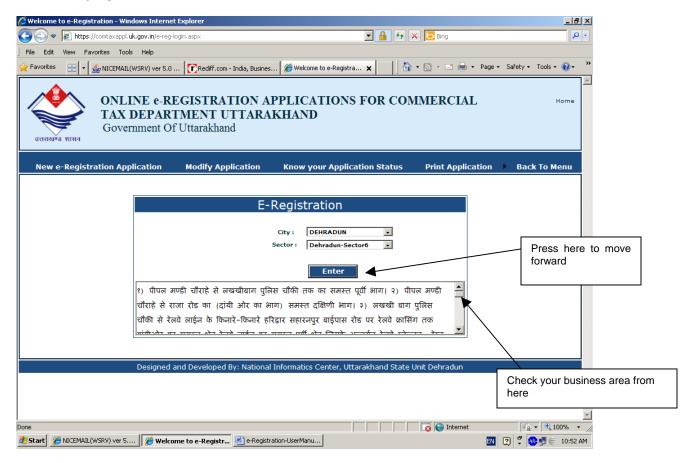

# 1.0: Apply Online for new application for Registration of Dealer

1.1

1.2 Select City Name and jurisdiction sector under which your business is/will be established

On selecting "City" and "Sector" names jurisdiction area of that city and sector will be displayed as follows: