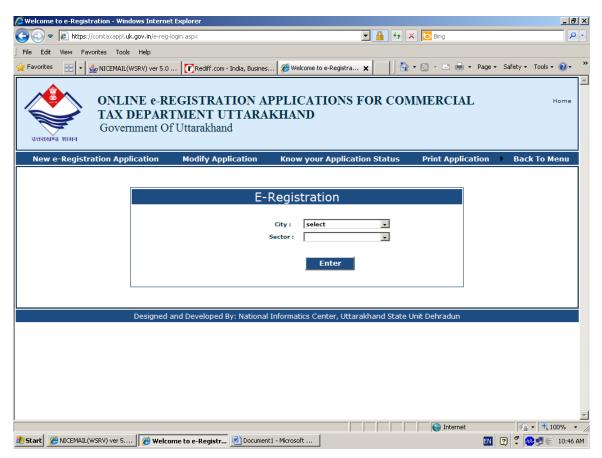

# 1.0: Apply Online for new application for Registration of Dealer

1.1

1.2 Select City Name and jurisdiction sector under which your business is/will be established

On selecting "City" and "Sector" names jurisdiction area of that city and sector will be displayed as follows: