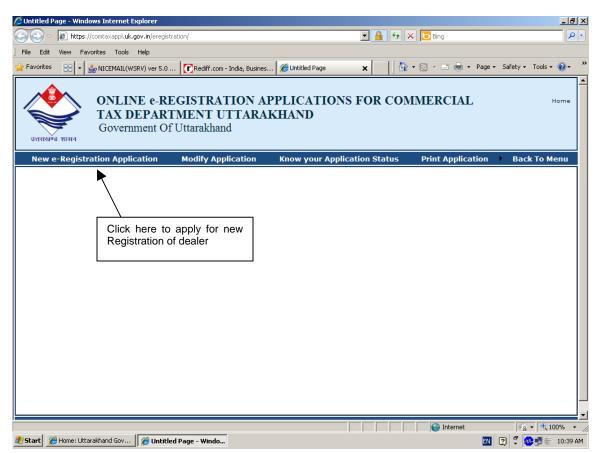

# 1.0: Apply Online for new application for Registration of Dealer

1.1

1.2 Select City Name and jurisdiction sector under which your business is/will be established

On selecting "City" and "Sector" names jurisdiction area of that city and sector will be displayed as follows: