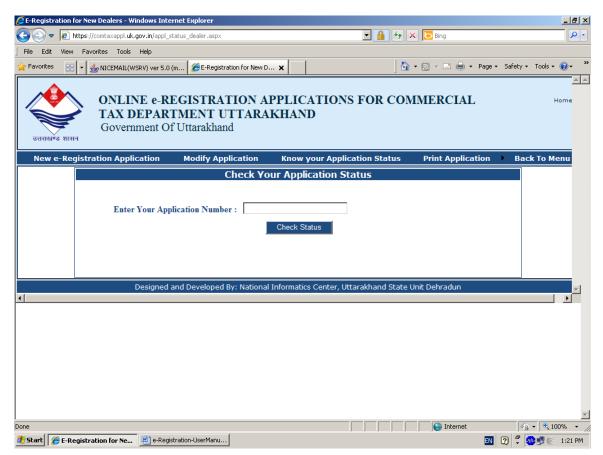

|                        |                   |                 |                 | 7             |
| <b>•</b> 1          |                                             | -                            | 1                                             |                        |                   | 😜 Internet      |                 | • 🔍 100% 👻 // |
| 🏉 Start             | 🏉 Untitled Page - Wi                        | ndo 💾 e-Regis                | tration-UserManu                              |                        |                   |                 | EN 🕜 🗘 🐠        | 🔊 🥌 1:15 PM   |

#### Section C: Know your Application Status

The current status of your application can be checked using "Know your application Status" from main menu as below



#### **Section D: Print filled application**

The Part-I of the application can be printed by selecting "Print Part-I of your application" option from main menu



| 🖉 E-Regis           | stration for | New Dealers - Wi    | indows Inter    | rnet Explorer        |                  |                                              |            |         |            |             |          |          | ĺ         | - 8      | ×  |
|---------------------|--------------|---------------------|-----------------|----------------------|------------------|----------------------------------------------|------------|---------|------------|-------------|----------|----------|-----------|----------|----|
| $\bigcirc \bigcirc$ | 🗢 🩋 http     | os://comtaxappl.uk. | gov.in/msgpag   | ge1.aspx?msg=SC≈