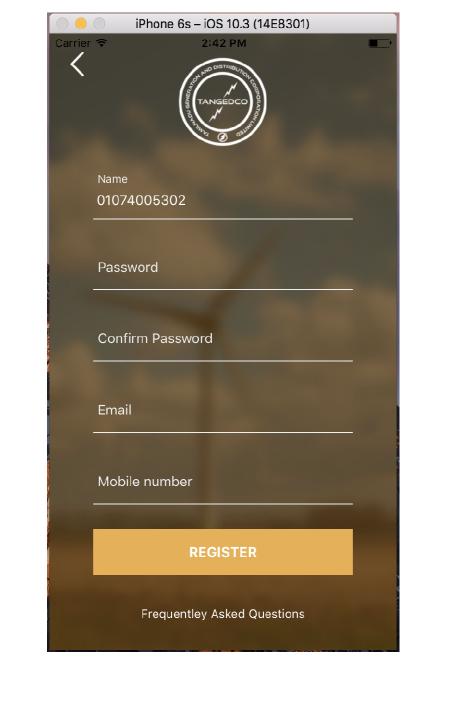

## Setting the user credentials

A page requesting to set password, e-mail ID and mobile number for registration will be displayed. Enter the details and tap REGISTER to continue.