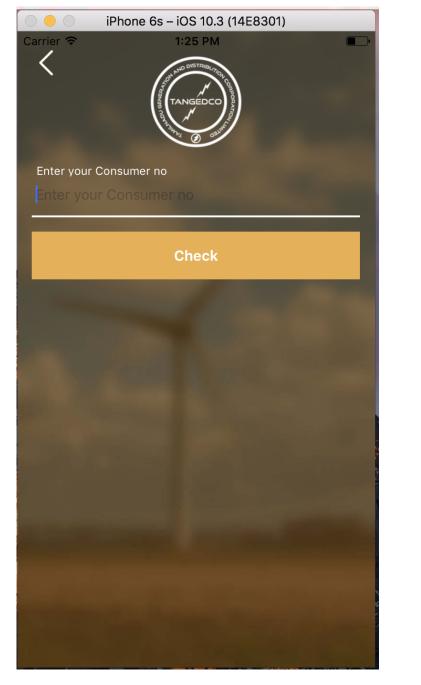

## 5. Registration of new users – Entering the Consumer No.

New users can create an account by selecting the sign up option. The user will be prompted to fill the details like TANGEDCO consumer number and tap CHECK button.