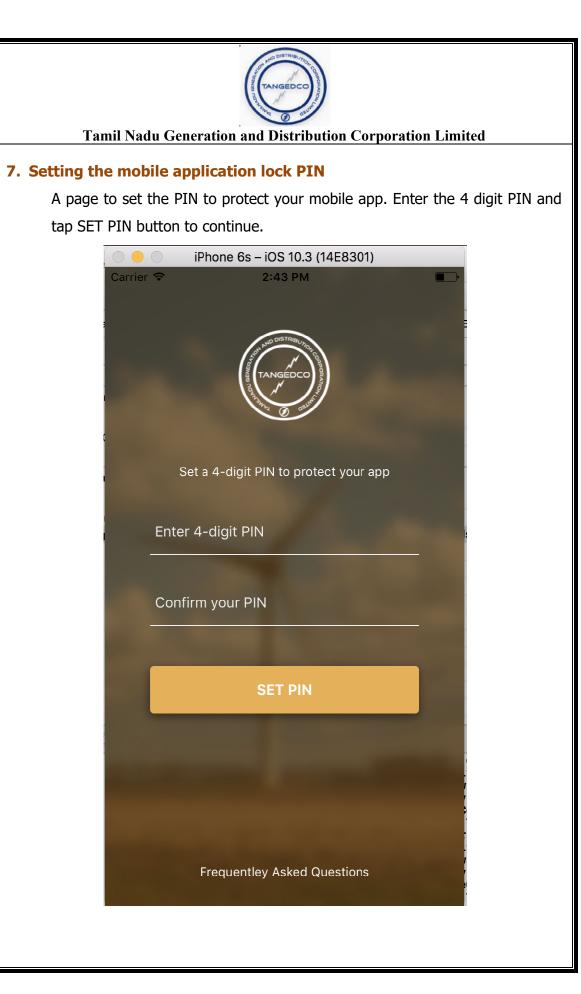

| TANGED CO                                                    |               |                               |           |  |
|--------------------------------------------------------------|---------------|-------------------------------|-----------|--|
| Tamil Nadu Generation and Distribution Corporation Limited   |               |                               |           |  |
| 8. Updating the user profile                                 |               |                               |           |  |
| Update Profile message will be displayed Tap OK to continue. |               |                               |           |  |
|                                                              | 1             | Phone 6s – iOS 10.3 (14E8301) |           |  |
|                                                              | Carrier 奈     | 2:44 PM                       |           |  |
|                                                              | -             |                               |           |  |
|                                                              |               |                               |           |  |
|                                                              |               |                               |           |  |
|                                                              |               |                               |           |  |
|                                                              | (             |                               |           |  |
|                                                              |               |                               |           |  |
|                                                              | Updat         | e Profile                     |           |  |
|                                                              |               |                               |           |  |
|                                                              | First Name    |                               |           |  |
|                                                              | usha          |                               |           |  |
|                                                              | Last Name     |                               |           |  |
|                                                              | sathya        |                               |           |  |
|                                                              | Gender        |                               |           |  |
|                                                              | Male          |                               | *         |  |
|                                                              |               |                               | · · · ·   |  |
|                                                              | Marital Statu | IS                            |           |  |
|                                                              | Single        |                               | $\approx$ |  |
|                                                              |               |                               |           |  |
|                                                              | Date of Birth |                               | //        |  |
|                                                              | 2017-09-2     | 3                             |           |  |
|                                                              |               | · · ·                         |           |  |
|                                                              |               |                               |           |  |
|                                                              |               |                               |           |  |