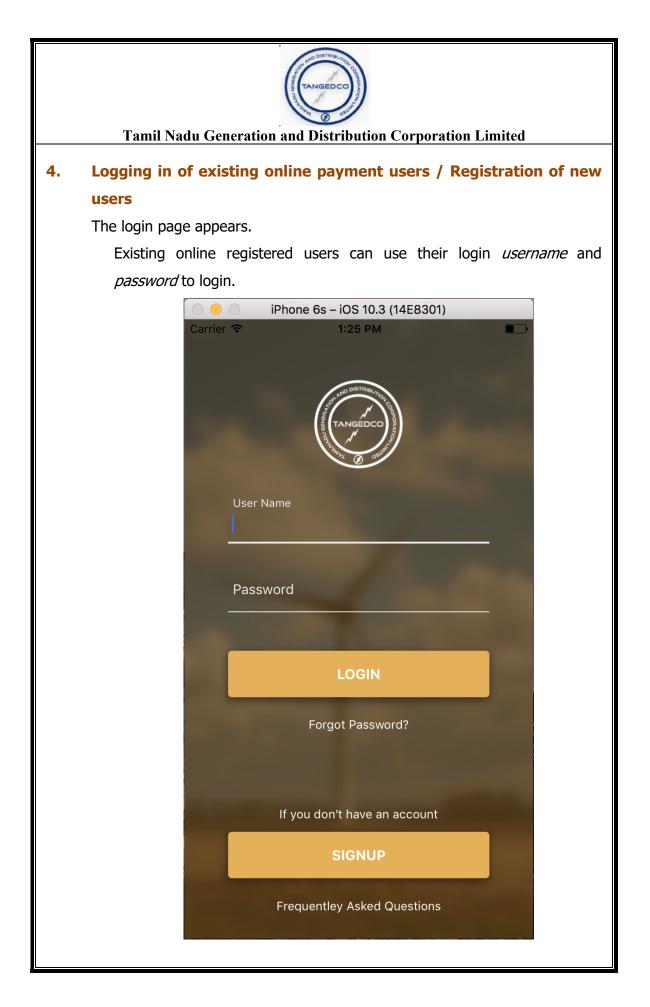

The home screen the mobile app will be displayed. The consumer can choose the required option for specific services.

Enter the consumer no of the registered user and click confirm button. User name and password will be sent to the registered mobile number.