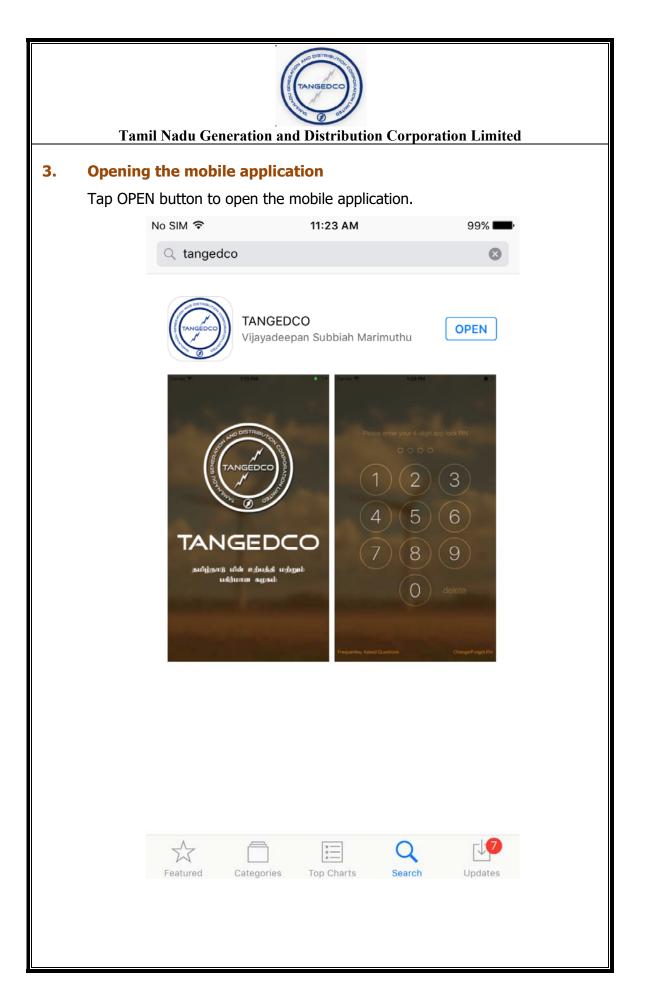

## **1.** Searching the mobile application from App Store

Visit Apple App Store and enter the following

tangedco

In the search criteria. TANGEDCO app will be listed.