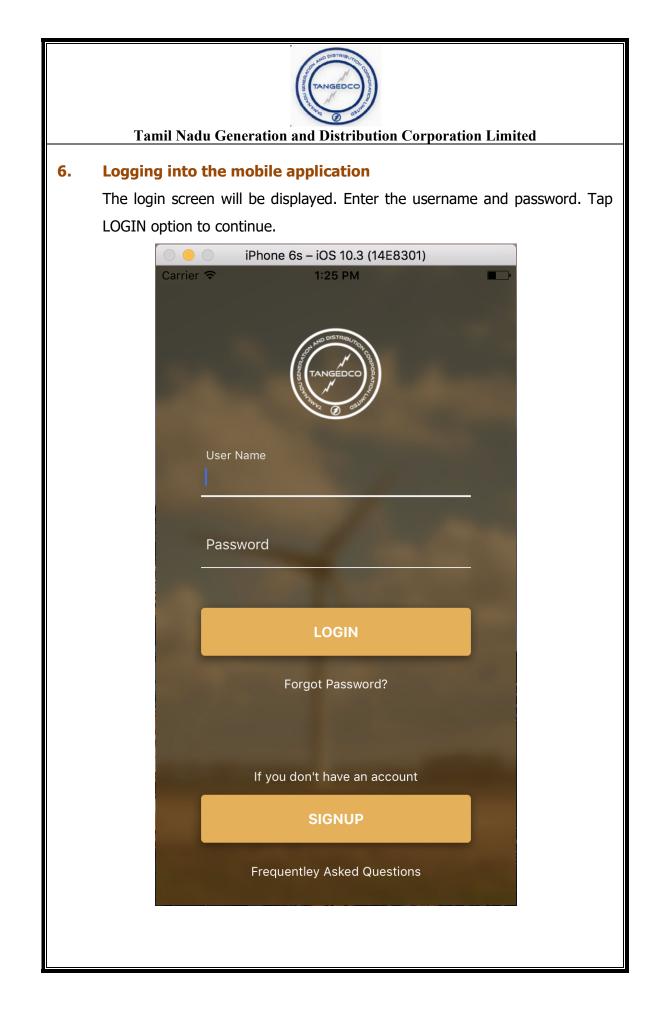

| TANGED CO                                                    |               |                               |           |  |
|--------------------------------------------------------------|---------------|-------------------------------|-----------|--|
| Tamil Nadu Generation and Distribution Corporation Limited   |               |                               |           |  |
| 8. Updating the user profile                                 |               |                               |           |  |
| Update Profile message will be displayed Tap OK to continue. |               |                               |           |  |
|                                                              | 1             | Phone 6s – iOS 10.3 (14E8301) |           |  |
|                                                              | Carrier 奈     | 2:44 PM                       |           |  |
|                                                              | -             |                               |           |  |
|                                                              |               |                               |           |  |
|                                                              |               |                               |           |  |
|                                                              |               |                               |           |  |
|                                                              | (             |                               |           |  |
|                                                              |               |                               |           |  |
|                                                              | Updat         | e Profile                     |           |  |
|                                                              |               |                               |           |  |
|                                                              | First Name    |                               |           |  |
|                                                              | usha          |                               |           |  |
|                                                              | Last Name     |                               |           |  |
|                                                              | sathya        |                               |           |  |
|                                                              | Gender        |                               |           |  |
|                                                              | Male          |                               | *         |  |
|                                                              |               |                               | · · · ·   |  |
|                                                              | Marital Statu | IS                            |           |  |
|                                                              | Single        |                               | $\approx$ |  |
|                                                              |               |                               |           |  |
|                                                              | Date of Birth |                               | //        |  |
|                                                              | 2017-09-2     | 3                             |           |  |
|                                                              |               | · · ·                         |           |  |
|                                                              |               |                               |           |  |
|                                                              |               |                               |           |  |