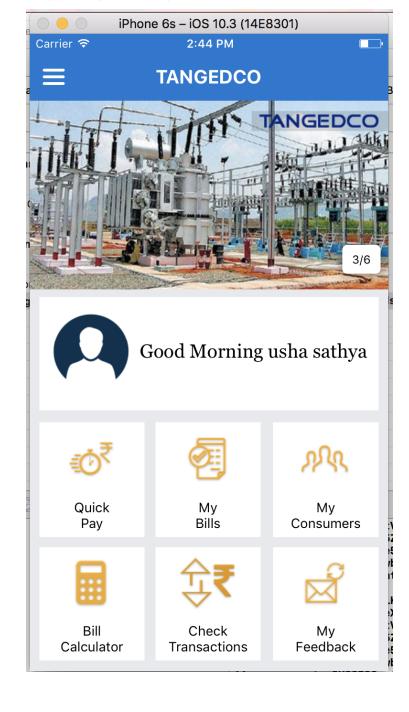

The home screen the mobile app will be displayed. The consumer can choose the required option for specific services.

Enter the consumer no of the registered user and click confirm button. User name and password will be sent to the registered mobile number.