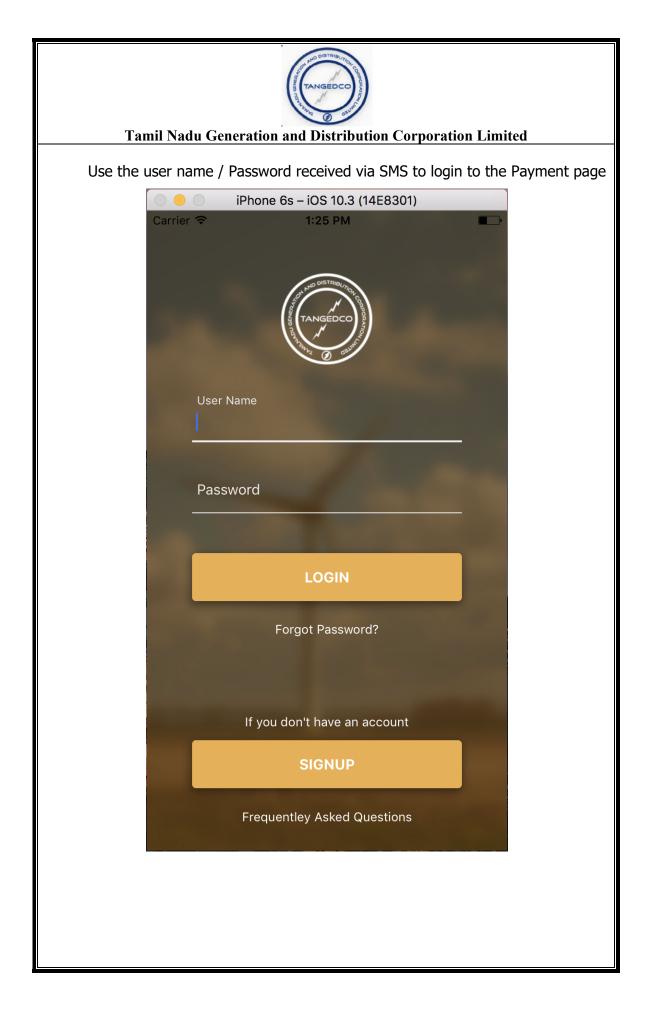

The home screen the mobile app will be displayed. The consumer can choose the required option for specific services.

Enter the consumer no of the registered user and click confirm button. User name and password will be sent to the registered mobile number.