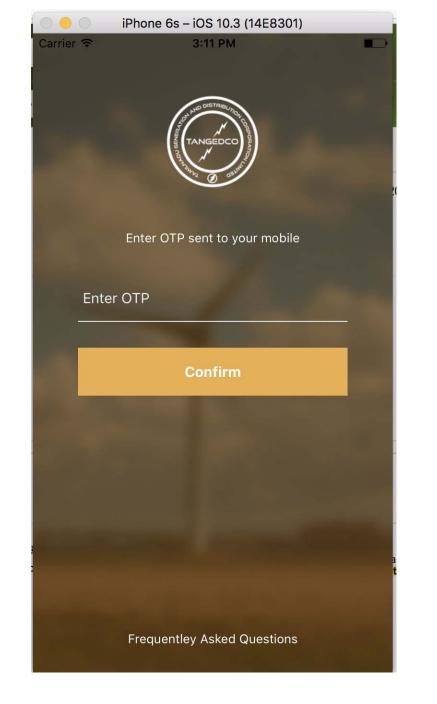

## **Entering the OTP number**

A page requesting to enter the One-Time Password (OTP) will be displayed. An OTP will be sent to the registered mobile and enter the (OTP) and tap ACTIVATE for activation.