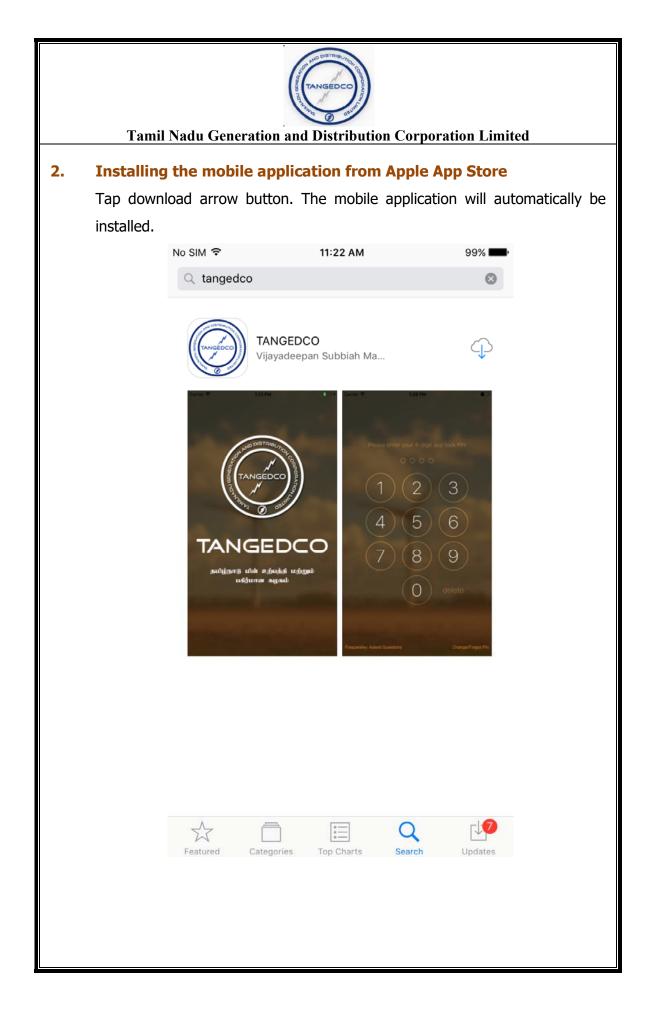

## **1.** Searching the mobile application from App Store

Visit Apple App Store and enter the following

tangedco

In the search criteria. TANGEDCO app will be listed.