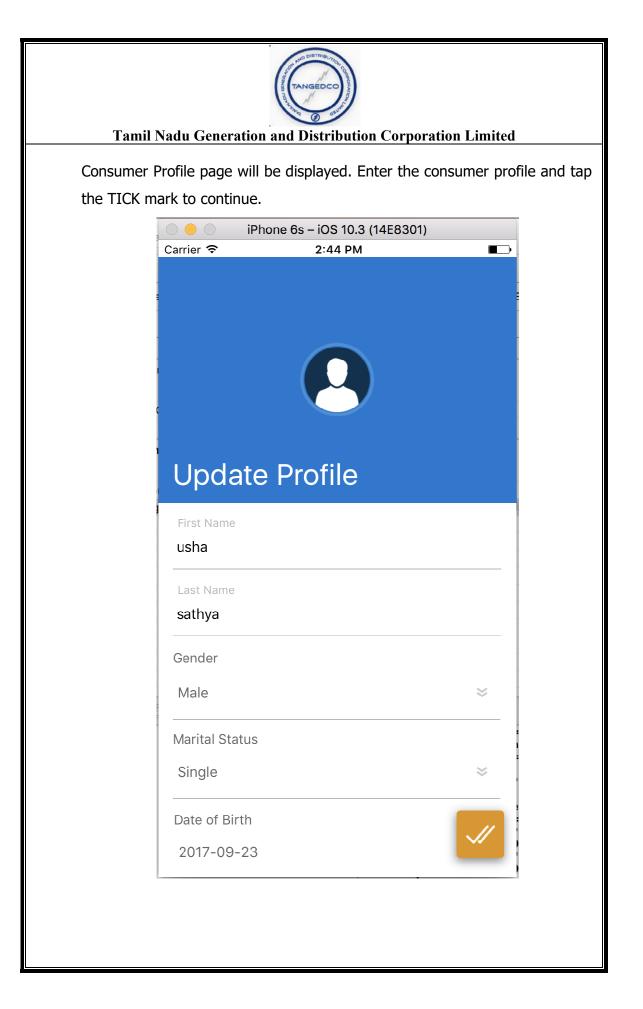

| TANGED CO                                                    |               |                               |           |  |
|--------------------------------------------------------------|---------------|-------------------------------|-----------|--|
| Tamil Nadu Generation and Distribution Corporation Limited   |               |                               |           |  |
| 8. Updating the user profile                                 |               |                               |           |  |
| Update Profile message will be displayed Tap OK to continue. |               |                               |           |  |
|                                                              | 1             | Phone 6s – iOS 10.3 (14E8301) |           |  |
|                                                              | Carrier 奈     | 2:44 PM                       |           |  |
|                                                              | -             |                               |           |  |
|                                                              |               |                               |           |  |
|                                                              |               |                               |           |  |
|                                                              |               |                               |           |  |
|                                                              | (             |                               |           |  |
|                                                              |               |                               |           |  |
|                                                              | Updat         | e Profile                     |           |  |
|                                                              |               |                               |           |  |
|                                                              | First Name    |                               |           |  |
|                                                              | usha          |                               |           |  |
|                                                              | Last Name     |                               |           |  |
|                                                              | sathya        |                               |           |  |
|                                                              | Gender        |                               |           |  |
|                                                              | Male          |                               | *         |  |
|                                                              |               |                               | · · · ·   |  |
|                                                              | Marital Statu | IS                            |           |  |
|                                                              | Single        |                               | $\approx$ |  |
|                                                              |               |                               |           |  |
|                                                              | Date of Birth |                               | //        |  |
|                                                              | 2017-09-2     | 3                             |           |  |
|                                                              |               | · · ·                         |           |  |
|                                                              |               |                               |           |  |
|                                                              |               |                               |           |  |