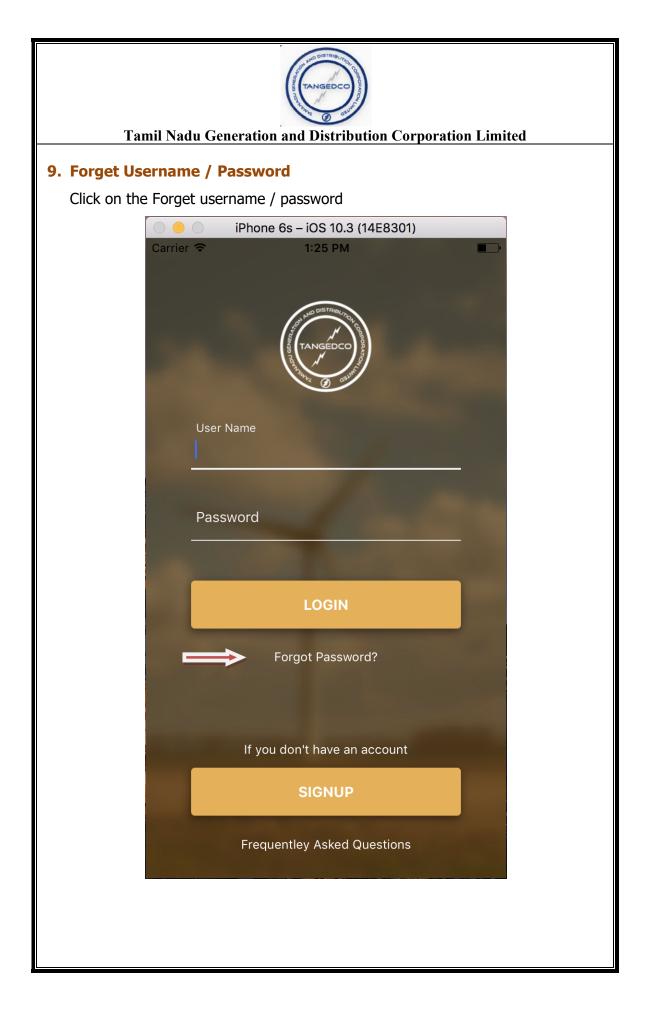

|           |  |
|                                                              | Date of Birth |                               | //        |  |
|                                                              | 2017-09-2     | 3                             |           |  |
|                                                              |               | · · ·                         |           |  |
|                                                              |               |                               |           |  |
|                                                              |               |                               |           |  |





The home screen the mobile app will be displayed. The consumer can choose the required option for specific services.







Enter the consumer no of the registered user and click confirm button. User name and password will be sent to the registered mobile number.