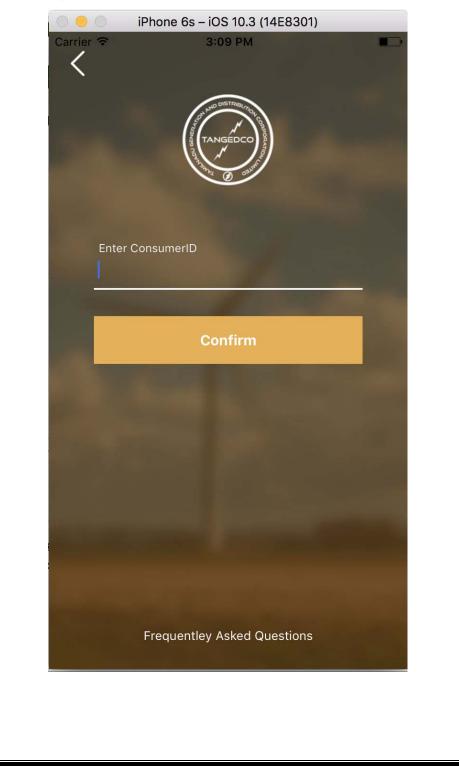

The home screen the mobile app will be displayed. The consumer can choose the required option for specific services.

Enter the consumer no of the registered user and click confirm button. User name and password will be sent to the registered mobile number.