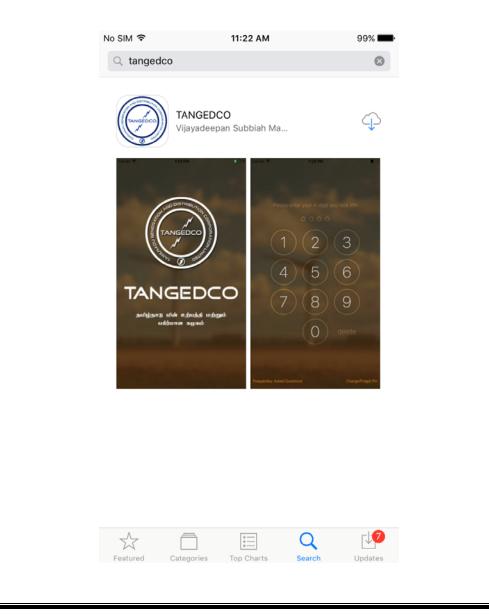

## **1.** Searching the mobile application from App Store

Visit Apple App Store and enter the following

tangedco

In the search criteria. TANGEDCO app will be listed.