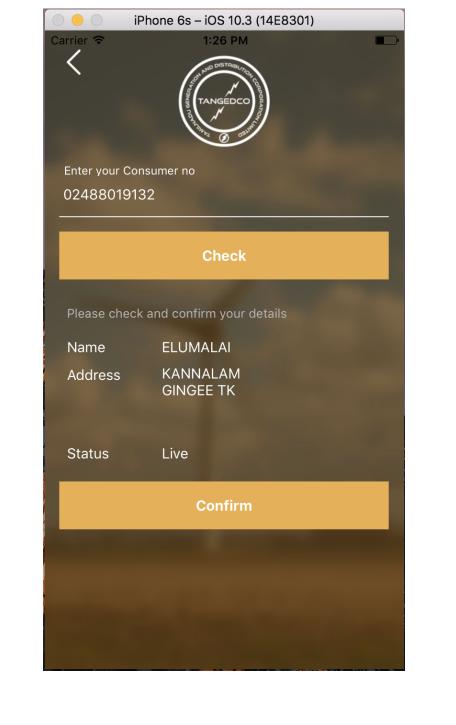

## Confirming the consumer details

The consumer details will be displayed for confirmation. Tap CONFIRM button to continue.