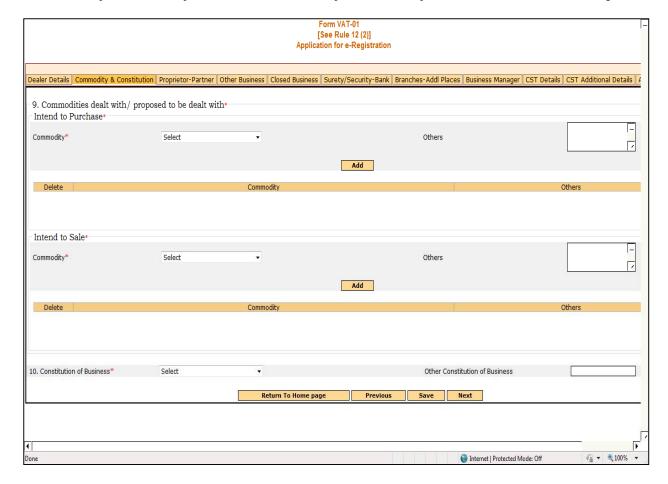

# 1.2 Commodity & Constitution Details:

Here you need to fill your Commodities in which you deal in and your Constitution of Business as Figure 7.

Figure 7: Commodities and constitution of business

| SR No. | Label                          | Action to be performed                         |
|--------|--------------------------------|------------------------------------------------|
| 1      | Intend to Purchase – Commodity | Select commodity in which with during purchase |
| 2      | Intend to Sale – Commodity     | Select commodity in which with during sale     |
| 3      | Constitution of Business       | Select constitution of business                |

| SR No. | Button              | Description                                              |
|--------|---------------------|----------------------------------------------------------|
| 1      | Return to Home page | Click if you want to return to home page without saving. |
| 2      | Previous            | Click to go on previous page                             |

| 3 | Save | Click to save the page data |
|---|------|-----------------------------|
| 4 | Next | Click to go on next page    |