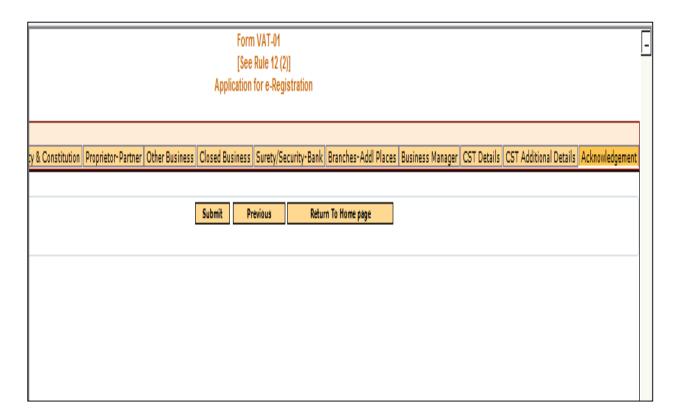

# 1.11 Acknowledgement:

When you have completed the details in VAT01, click on submit button an acknowledgement receipt will be generated as shown below :

Figure 16: Acknowledgement

| SR No. | Button              | Description                                              |
|--------|---------------------|----------------------------------------------------------|
| 1      | Submit              | Click to submit the registration process                 |
| 2      | Previous            | Click to go on previous page                             |
| 3      | Return to Home page | Click if you want to return to home page without saving. |