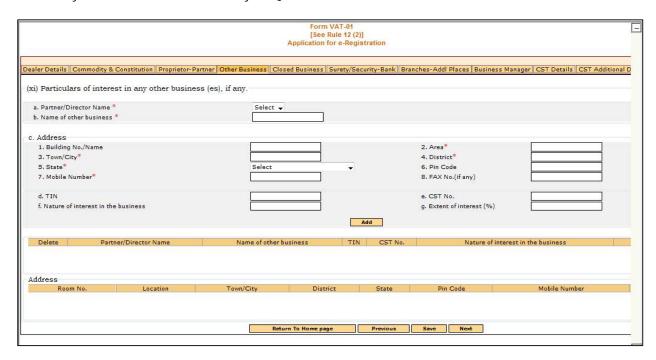

#### 1.4 Other Business:

Enter your other business details if any as Figure 9

Figure 9: Other Business details

| SR No. | Label                              | Action to be performed                        |
|--------|------------------------------------|-----------------------------------------------|
| 1      | Partner/Director Name              | Enter Partner or Director's Name              |
| 2      | Name of Other Business             | Enter Name of other business which you have   |
| 3      | Address                            | Enter the other business address              |
| 4      | TIN                                | Enter TIN of that business                    |
| 5      | CST No.                            | Enter the CST number if any for that business |
| 6      | Nature of interest in the business | Enter Nature of interest in that business     |

| SR No. | Button              | Description                                              |
|--------|---------------------|----------------------------------------------------------|
| 1      | Return to Home page | Click if you want to return to home page without saving. |
| 2      | Previous            | Click to go on previous page                             |
| 3      | Save                | Click to save the page data                              |
| 4      | Next                | Click to go on next page                                 |