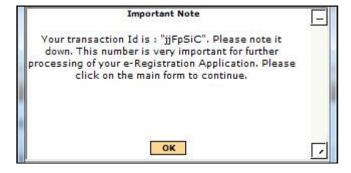

After dealer click on "Save & next" button a transaction id will be generated in another pop up window for the dealer as *Figure 6*. This transaction id will be required if dealer want to check is e-Registration application status and if Dealer is asked by Registration Authority for any rectification in his application.

Note: Dealer should always note down the generated transaction id.

| SR No. | Label                                                                                                          | Action to be performed                                   |
|--------|----------------------------------------------------------------------------------------------------------------|----------------------------------------------------------|
| 1      | Name of Dealer                                                                                                 | Enter Firm Name                                          |
| 2      | Whether Non Resident Dealer                                                                                    | Select whether dealer is resident or not                 |
| 3      | Principal place of Business                                                                                    | Enter address of chief place of business                 |
| 4      | PAN                                                                                                            | Enter Permanent Account Number                           |
| 5      | Date of commencement of business                                                                               | Select date of commencement of date                      |
| 6      | Date from which liable to be registered                                                                        | Select date from which dealer is liable to be registered |
| 7      | Actual value of goods purchased, stock receipt of goods in the year up to the of submission of the application | Enter the value if Tax Type is selected "ET"             |
| 8      | Dealer Type                                                                                                    | Select dealer Type                                       |
| 9      | Business Type                                                                                                  | Select nature of business                                |