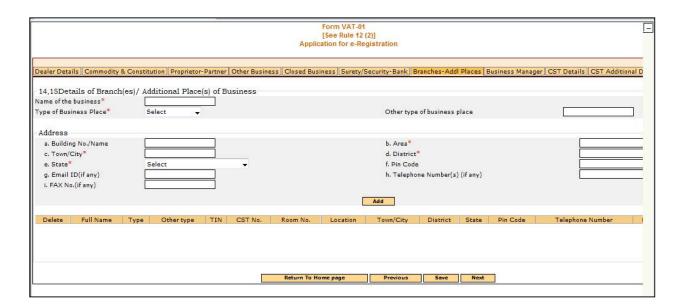

# 1.7 Branch & Additional Place of Business:

If you have any additional branches of business then its details are entered as Figure 12.

Figure 12: Surety/Security& bank details

| SR No. | Label            | Action to be performed                       |
|--------|------------------|----------------------------------------------|
| 1      | Name of business | Enter business branch Name                   |
| 2      | Type of business | Select type of business whose branch is this |
| 3      | Address          | Enter address of branch                      |