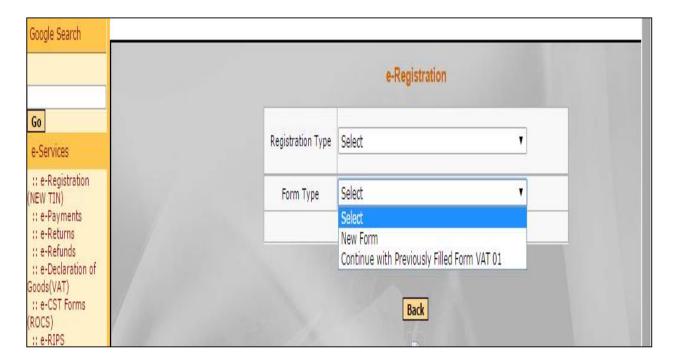

Note: 1) Application process is deemed complete only if you submit all the required documents.

2) If the application has been closed in between without generating the acknowledgement then "continue with previously Filled Form VAT 01" as shown in fig. 18 facility can be used available on rajtax portal. Please use the transaction ID to recover the previously filled form for this.

Figure 18: Continue with previously filled VAT01

3) All the fields star marked (\*) provided in above screenshots are mandatory and are needed to filled before submitting the application.

2. Dealer who already has a TIN in VAT Tax type and apply for other tax types like CST / ET /LT