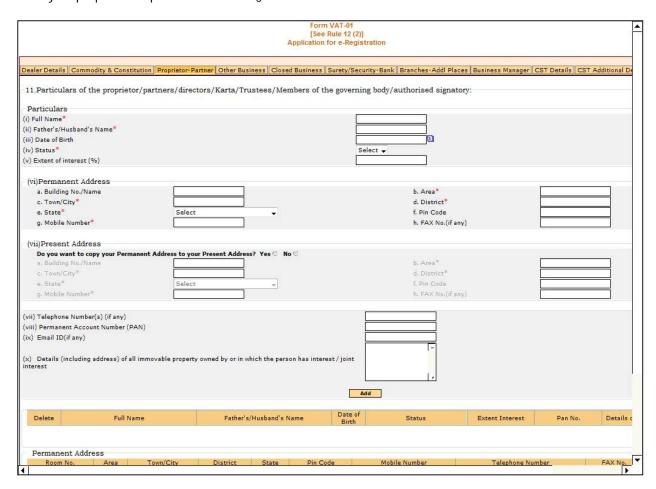

# 1.3 Proprietor/Partner Details:

Enter your proprietor or partner details as Figure 8

Figure8: proprietor or partner details

| SR No. | Label                   | Action to be performed                              |
|--------|-------------------------|-----------------------------------------------------|
| 1      | Full Name               | Enter Full name as per the constitution of business |
| 2      | Father's/Husband's Name | Enter Father's or Husband's Name                    |
| 3      | Date of Birth           | Enter your Date of Birth                            |

| 4  | Status                                                                                                            | Select the status of constitution of business                                                 |
|----|-------------------------------------------------------------------------------------------------------------------|-----------------------------------------------------------------------------------------------|
| 5  | Extent of interest (%)                                                                                            | Enter the extent of interest in business                                                      |
| 6  | Permanent Address                                                                                                 | Enter Permanent address                                                                       |
| 7  | Telephone Number                                                                                                  | Enter telephone number                                                                        |
| 8  | PAN                                                                                                               | Enter PAN                                                                                     |
| 9  | Email Id                                                                                                          | Enter Email Id                                                                                |
| 10 | Details (including address) of all immovable property owned by or in which the person has interest/joint interest | Enter details of all immovable property owned by or in which you have interest/joint interest |

| SR No. | Button              | Description                                              |
|--------|---------------------|----------------------------------------------------------|
| 1      | Return to Home page | Click if you want to return to home page without saving. |
| 2      | Previous            | Click to go on previous page                             |
| 3      | Save                | Click to save the page data                              |
| 4      | Next                | Click to go on next page                                 |