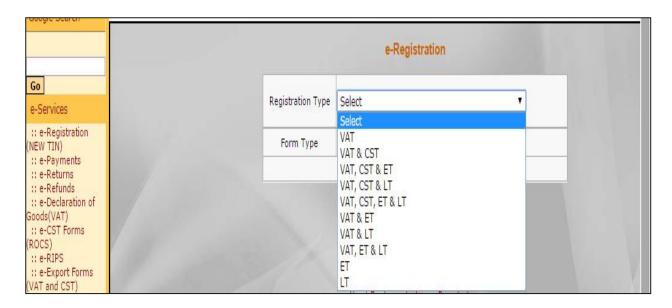

Figure 1: Website home page

After clicking on e-Registration, a new screen as shown in Figure 2 will open.

Figure 2: e-Registration selection

Select 'Registration Type' and 'form Type' from the dropdown list as shown in Figure 3 and Figure 4 below.

Figure 3: Registration Type selection

Figure 4: Form Type selection