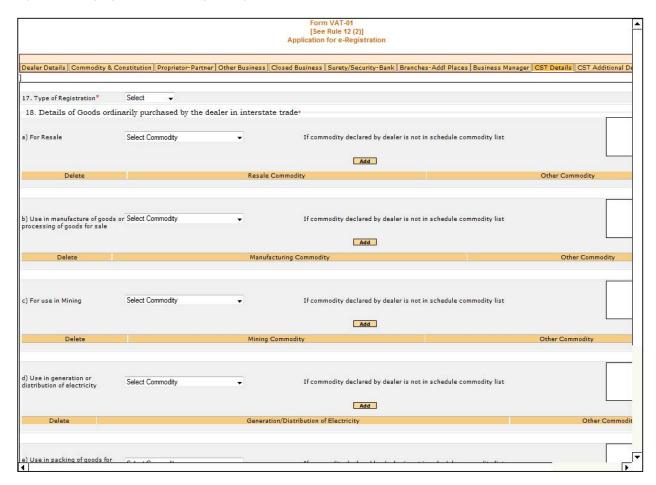

#### 1.9 CST Details:

If you are applying VAT and CST togather, you need to fill the CST details as Figure 14

Figure 14: CST Details

| SR No. | Label                                                                   | Action to be performed          |
|--------|-------------------------------------------------------------------------|---------------------------------|
| 1      | Type of Registration                                                    | Select Type of Registration     |
| 2      | Details of Goods ordinarily purchased by the dealer in interstate trade | Enter the commodity deal in CST |