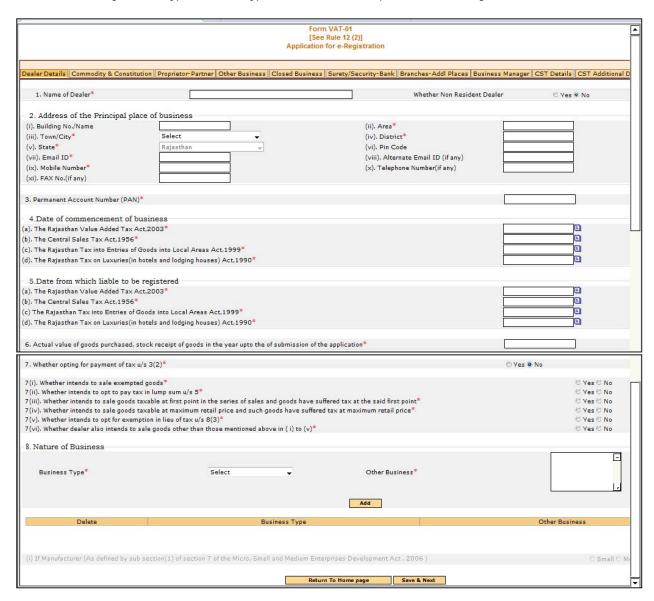

### 1.1 E-Registration (Form VAT-01A) Screen Dealer Details:

On selection of registration type and form type, a new screen will open as shown in Figure 5.

Figure 5: Dealer details under VAT01

Form VAT-01 will open for the dealers to fill in the entries for registration. If dealer want to return to Home Page without saving the data then click on "Return on Home Page" button. Click on "Save & Next" button after filling the data required on Dealer Details tab and proceed.

After dealer click on "Save & next" button a transaction id will be generated in another pop up window for the dealer as *Figure 6*. This transaction id will be required if dealer want to check is e-Registration application status and if Dealer is asked by Registration Authority for any rectification in his application.

Note: Dealer should always note down the generated transaction id.

| SR No. | Label                                                                                                          | Action to be performed                                   |
|--------|----------------------------------------------------------------------------------------------------------------|----------------------------------------------------------|
| 1      | Name of Dealer                                                                                                 | Enter Firm Name                                          |
| 2      | Whether Non Resident Dealer                                                                                    | Select whether dealer is resident or not                 |
| 3      | Principal place of Business                                                                                    | Enter address of chief place of business                 |
| 4      | PAN                                                                                                            | Enter Permanent Account Number                           |
| 5      | Date of commencement of business                                                                               | Select date of commencement of date                      |
| 6      | Date from which liable to be registered                                                                        | Select date from which dealer is liable to be registered |
| 7      | Actual value of goods purchased, stock receipt of goods in the year up to the of submission of the application | Enter the value if Tax Type is selected "ET"             |
| 8      | Dealer Type                                                                                                    | Select dealer Type                                       |
| 9      | Business Type                                                                                                  | Select nature of business                                |

| SR No. | Button              | Description                                                   |
|--------|---------------------|---------------------------------------------------------------|
| 1      | Return to Home page | Click if you want to return to home page without saving.      |
| 2      | Save & Next         | Click to save data of Dealer Details page and go to next page |