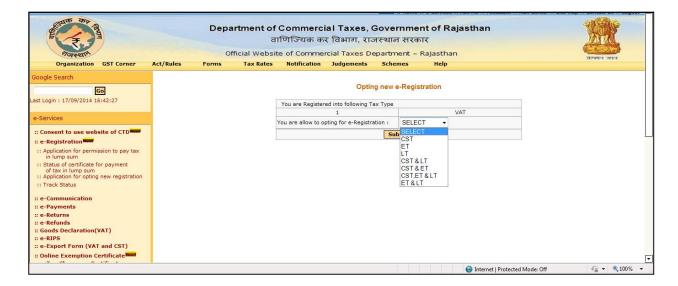

- Click Internet Explorer icon. The browser will appear. Other browsers like Firefox and chrome are also supported.
- Type the URL http://rajtax.gov.in/ in the address bar
- > Once the website is connected, the RajTax Home page will appear as shown above in Figure 1.
- > A dealer registered on the web site is required to login for the purpose of registration.
- > On home page, enter the Login Id and Password as shown in *Figure1 above* (for your login ID and password kindly refer to the 'New sign up guide').
- After login, on the left hand corner (left menu) of the Home page there is an *e-Registration-*Applicationfor opting new registration link under *e-Services*. Click on this link as Figure 18.

Figure 19: Opting New Registration

Select Tax Type or combination of tax type from the drop down combo for opting for new registration.

After submit the tax type, Form VAT01 will open with auto populate the data as Figure 19.