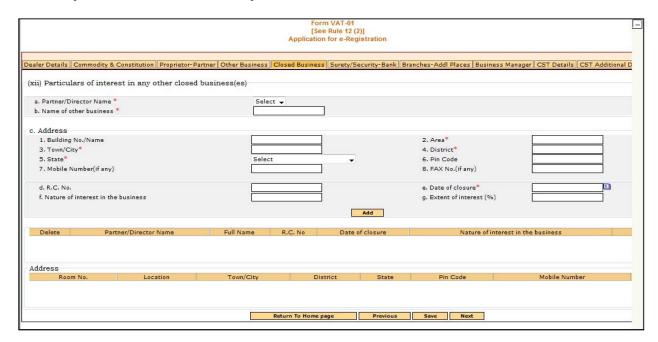

#### 1.5 Closed Business:

Enter your closed business details if any as Figure 10

Figure 10: Closed Business details

| SR No. | Label                              | Action to be performed                        |
|--------|------------------------------------|-----------------------------------------------|
| 1      | Partner/Director Name              | Enter Partner or Director's Name              |
| 2      | Name of Other Business             | Enter Name of other business which you have   |
| 3      | Address                            | Enter the other business address              |
| 4      | TIN                                | Enter TIN of that business                    |
| 5      | CST No.                            | Enter the CST number if any for that business |
| 6      | Nature of interest in the business | Enter Nature of interest in that business     |

| SR No. | Button              | Description                                              |
|--------|---------------------|----------------------------------------------------------|
| 1      | Return to Home page | Click if you want to return to home page without saving. |
| 2      | Previous            | Click to go on previous page                             |
| 3      | Save                | Click to save the page data                              |
| 4      | Next                | Click to go on next page                                 |