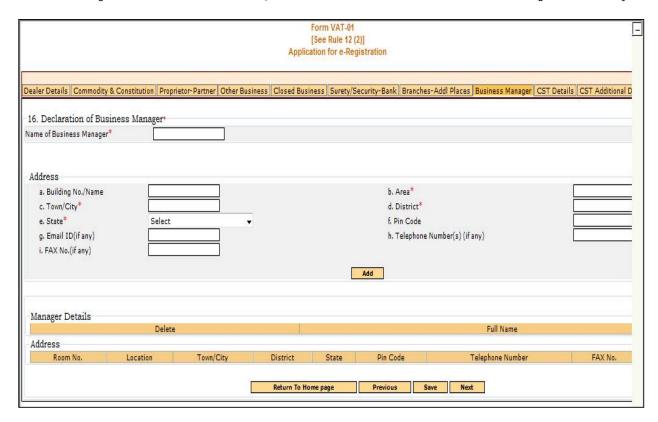

### 1.8 Business Manager:

Business Manager Details are to be filled as Figure 13. You have to submit Form VAT-02 for Manager Details if any.

Figure 13: Business Manager Details

| SR No. | Label                    | Action to be performed            |
|--------|--------------------------|-----------------------------------|
| 1      | Name of Business Manager | Enter Name of business Manager    |
| 2      | Address                  | Enter address of business manager |