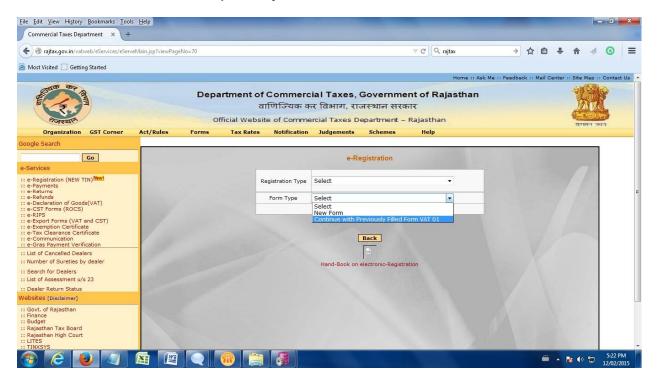

Note: 1) Application process is deemed complete only if you submit all the required documents.

2) If the application has been closed in between without generating the acknowledgement then "continue with previously Filled Form VAT 01" as shown in fig. 18 facility can be used available on rajtax portal. Please use the transaction ID to recover the previously filled form for this.

Figure 18: Continue with previously filled VAT01

3) All the fields star marked (\*) provided in above screenshots are mandatory and are needed to filled before submitting the application.

2. Dealer who already has a TIN in VAT Tax type and apply for other tax types like CST / ET /LT