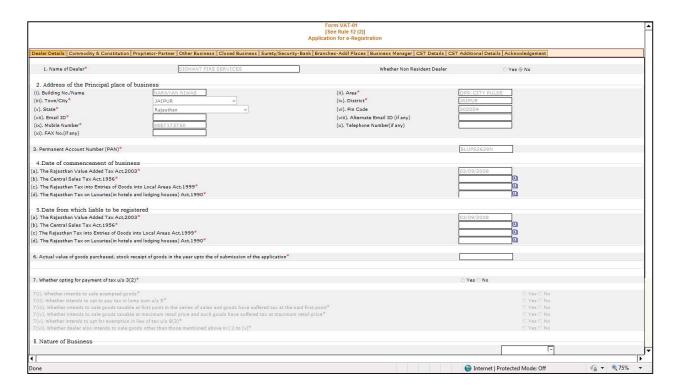

### 1.1 E-Registration (Form VAT-01A) Screen Dealer Details:

On selection of registration type and form type, a new screen will open as shown in Figure 5.

Figure 5: Dealer details under VAT01

Form VAT-01 will open for the dealers to fill in the entries for registration. If dealer want to return to Home Page without saving the data then click on "Return on Home Page" button. Click on "Save & Next" button after filling the data required on Dealer Details tab and proceed.

After dealer click on "Save & next" button a transaction id will be generated in another pop up window for the dealer as *Figure 6*. This transaction id will be required if dealer want to check is e-Registration application status and if Dealer is asked by Registration Authority for any rectification in his application.

Note: Dealer should always note down the generated transaction id.

| SR No. | Label                                                                                                          | Action to be performed                                   |
|--------|----------------------------------------------------------------------------------------------------------------|----------------------------------------------------------|
| 1      | Name of Dealer                                                                                                 | Enter Firm Name                                          |
| 2      | Whether Non Resident Dealer                                                                                    | Select whether dealer is resident or not                 |
| 3      | Principal place of Business                                                                                    | Enter address of chief place of business                 |
| 4      | PAN                                                                                                            | Enter Permanent Account Number                           |
| 5      | Date of commencement of business                                                                               | Select date of commencement of date                      |
| 6      | Date from which liable to be registered                                                                        | Select date from which dealer is liable to be registered |
| 7      | Actual value of goods purchased, stock receipt of goods in the year up to the of submission of the application | Enter the value if Tax Type is selected "ET"             |
| 8      | Dealer Type                                                                                                    | Select dealer Type                                       |
| 9      | Business Type                                                                                                  | Select nature of business                                |