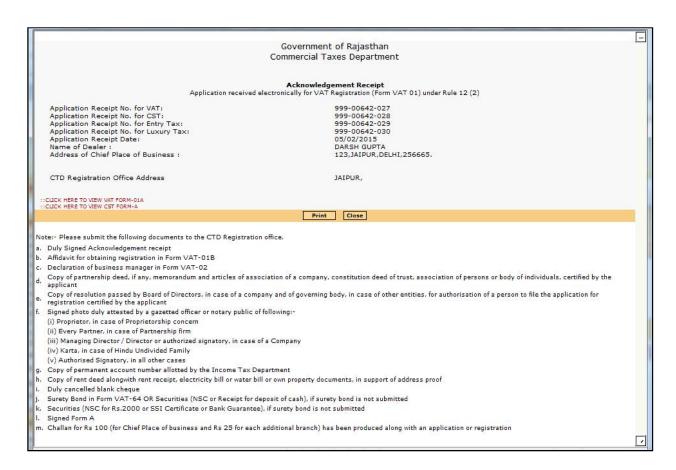

# 1.11 Acknowledgement:

When you have completed the details in VAT01, click on submit button an acknowledgement receipt will be generated as shown below :

Figure 16: Acknowledgement

| SR No. | Button              | Description                                              |
|--------|---------------------|----------------------------------------------------------|
| 1      | Submit              | Click to submit the registration process                 |
| 2      | Previous            | Click to go on previous page                             |
| 3      | Return to Home page | Click if you want to return to home page without saving. |

Figure 17: Acknowledgement receipt

You can use the acknowledgement number and transition ID to track the status of your application online.

Once your application is approved you will receive a SMS alert informing you that your transaction was successful.

#### 1.12 Submit Required Documents:

Depending on the tax types selected during registration you are also required to submit the supporting documents by physically in your Registration office. Please quote the acknowledgement number at the front desk, when submitting the documents.

Note: 1) Application process is deemed complete only if you submit all the required documents.

2) If the application has been closed in between without generating the acknowledgement then "continue with previously Filled Form VAT 01" as shown in fig. 18 facility can be used available on rajtax portal. Please use the transaction ID to recover the previously filled form for this.