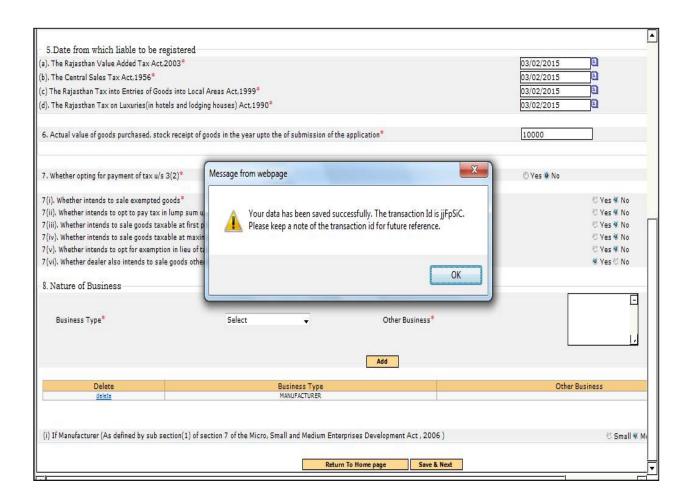

After dealer click on "Save & next" button a transaction id will be generated in another pop up window for the dealer as *Figure 6*. This transaction id will be required if dealer want to check is e-Registration application status and if Dealer is asked by Registration Authority for any rectification in his application.

Note: Dealer should always note down the generated transaction id.

| SR No. | Label                                                                                                          | Action to be performed                                   |
|--------|----------------------------------------------------------------------------------------------------------------|----------------------------------------------------------|
| 1      | Name of Dealer                                                                                                 | Enter Firm Name                                          |
| 2      | Whether Non Resident Dealer                                                                                    | Select whether dealer is resident or not                 |
| 3      | Principal place of Business                                                                                    | Enter address of chief place of business                 |
| 4      | PAN                                                                                                            | Enter Permanent Account Number                           |
| 5      | Date of commencement of business                                                                               | Select date of commencement of date                      |
| 6      | Date from which liable to be registered                                                                        | Select date from which dealer is liable to be registered |
| 7      | Actual value of goods purchased, stock receipt of goods in the year up to the of submission of the application | Enter the value if Tax Type is selected "ET"             |
| 8      | Dealer Type                                                                                                    | Select dealer Type                                       |
| 9      | Business Type                                                                                                  | Select nature of business                                |