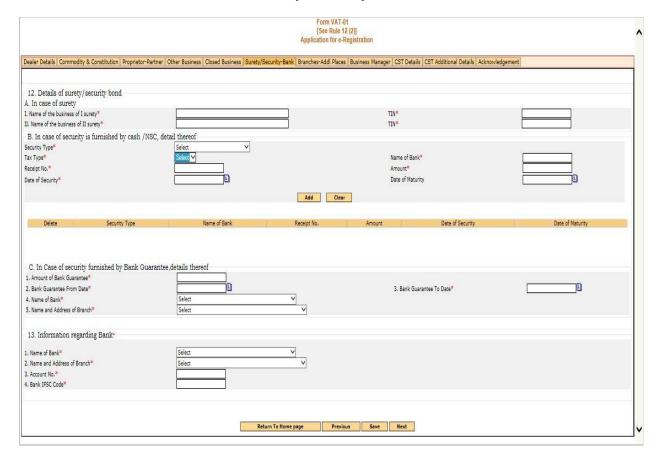

# 1.6 Surety / Security And Bank Details:

You have to enter either of surety or security details as Figure 11:

- 1. **Surety Details** TIN of two registered dealers in VAT.
- 2. **Security Details** You have to enter cash details, NSC details or Bank guarantee(If you are opting for registration in CST and ET along with VAT then a minimum of rupees 10,0000 for each tax type should served).
- 3. Bank Details Enter bank details in which you have any account

Figure 11: Surety/Security& bank details

| SR No. | Label                        | Action to be performed                              |
|--------|------------------------------|-----------------------------------------------------|
| 1      | Name of business of I surety | Enter TIN of I registered dealer for surety details |

| 2 | Name of business of II surety | Enter TIN of II registered dealer for surety details                            |
|---|-------------------------------|---------------------------------------------------------------------------------|
| 3 | Security Details              | Select the type of security you want to provide or enter bank guarantee details |
| 4 | Bank Guarantee                | Enter Bank Guarantee                                                            |
| 5 | Bank Details                  | Select bank details in which you have the account                               |

| SR No. | Button              | Description                                              |
|--------|---------------------|----------------------------------------------------------|
| 1      | Return to Home page | Click if you want to return to home page without saving. |
| 2      | Previous            | Click to go on previous page                             |
| 3      | Save                | Click to save the page data                              |
| 4      | Next                | Click to go on next page                                 |