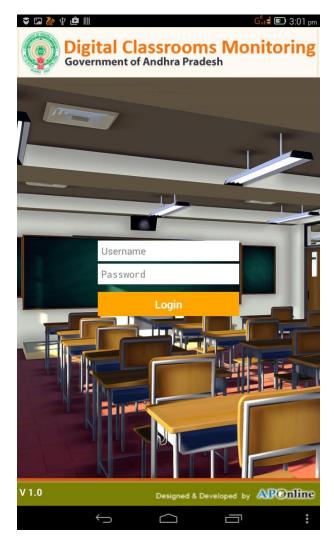

## **Login Page:**

When you open the app you will find the below shown screen

Enter School Code in the place of User name and Password in the place of password. After that Click the Login Button