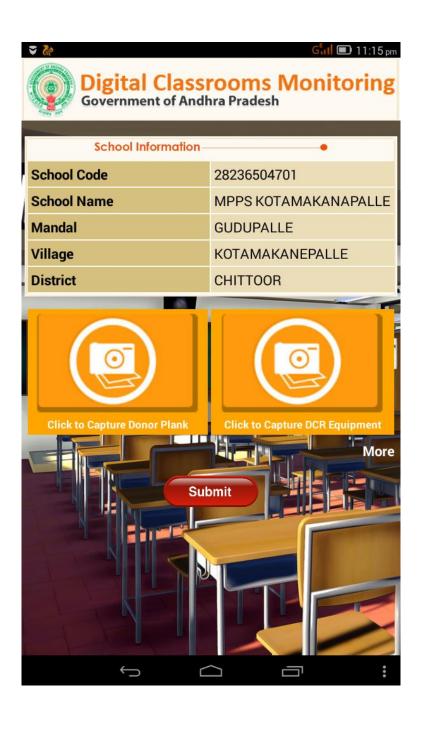

## **Home Page:**

You will be directed to the following screen, where data you have entered will be verified.

After clicking the login button the data of that particular School will be downloaded from the server and visible on the screen.

On the same screen you will find two buttons to capture photos such as:

- 1. Click to capture Donor Plank
- 2. Click to capture DCR Equipment.

If you would like to add more photos then click the "more" text which is available below the "Click to capture DCR Equipment" button.

When you click more you will get two additional buttons. If you require then two more pictures can be taken OR you can click on the **LESS** button to capture only the earlier two pictures.

When you click on the "click to capture Donor Plank" button then camera will open. Take a photo according to the name of the button.