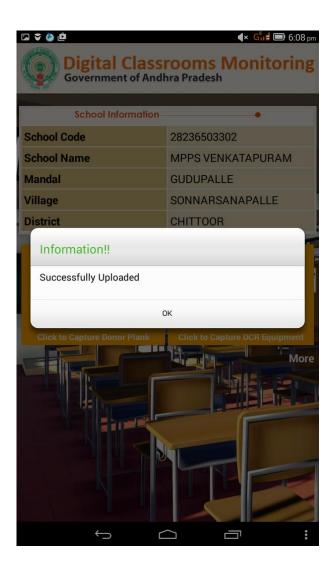

After taking the photos click the submit button.

You will be then directed to the screen as shown below. Now click "YES" button.

Once the pictures are uploaded successfully, you will get the following message.