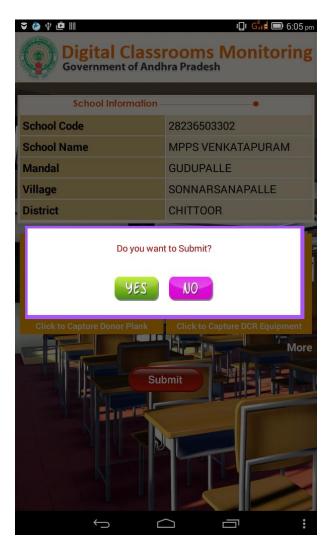

After taking the photos click the submit button.

You will be then directed to the screen as shown below. Now click "YES" button.

Once the pictures are uploaded successfully, you will get the following message.