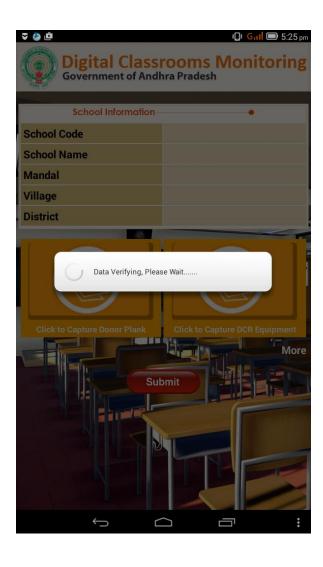

## **Home Page:**

You will be directed to the following screen, where data you have entered will be verified.

After clicking the login button the data of that particular School will be downloaded from the server and visible on the screen.

On the same screen you will find two buttons to capture photos such as:

- 1. Click to capture Donor Plank
- 2. Click to capture DCR Equipment.

If you would like to add more photos then click the "more" text which is available below the "Click to capture DCR Equipment" button.

When you click more you will get two additional buttons. If you require then two more pictures can be taken OR you can click on the **LESS** button to capture only the earlier two pictures.

When you click on the "click to capture Donor Plank" button then camera will open. Take a photo according to the name of the button.