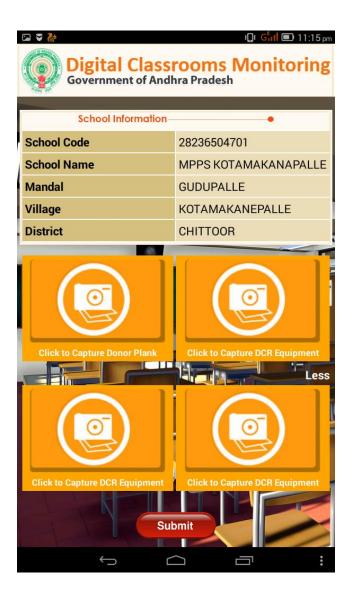

When you click more you will get two additional buttons. If you require then two more pictures can be taken OR you can click on the **LESS** button to capture only the earlier two pictures.

When you click on the "click to capture Donor Plank" button then camera will open. Take a photo according to the name of the button.