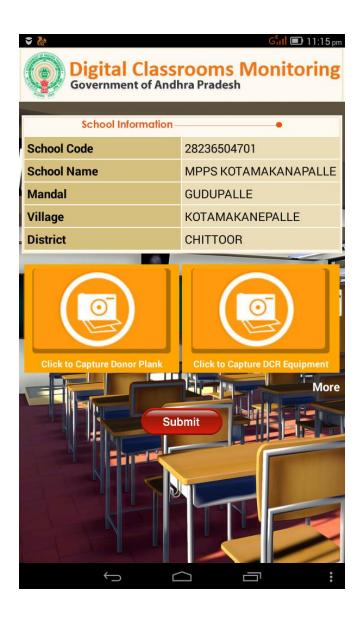

## **Home Page:**

You will be directed to the following screen, where data you have entered will be verified.

After clicking the login button the data of that particular School will be downloaded from the server and visible on the screen.

On the same screen you will find two buttons to capture photos such as:

- 1. Click to capture Donor Plank
- 2. Click to capture DCR Equipment.

If you would like to add more photos then click the "more" text which is available below the "Click to capture DCR Equipment" button.